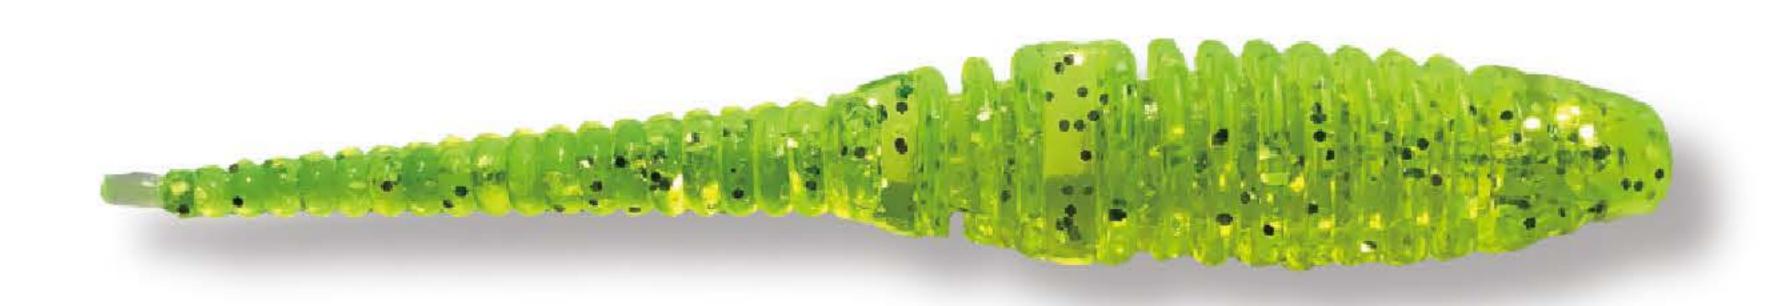

## HQD SUPER GRUB

HQD 5" SUPER GRUB with its ribbed fat body and ultra-pulsating curl tail was designed by the Pro's for attracting all kinds of fish. This is an excellent search bait as well as being used as a jig trailer or just by itself swimming. Made with biodegradable plastic materials is the perfect combination for the environment.