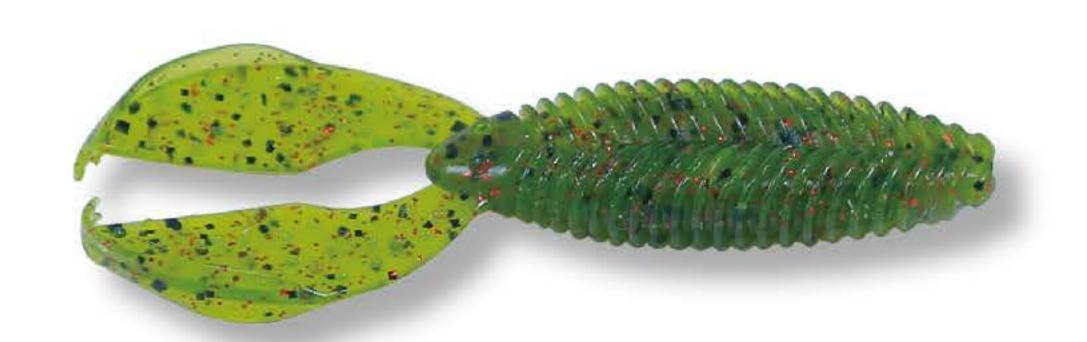

### **HQD CREEPY CRAW**

Number: SL00403

Color: Watermelon Red & Black

Size: 4"

HQD 4" CREEPY CRAW delivers the most natural and enticing action of its kind and with its life like appearances and rounded body style designed by the Pro's, will catch all the fish you want. Made with the perfect blend of Plastic and Salt gives this bait what the fish want while being produced with biodegradable materials is perfect for the environment.