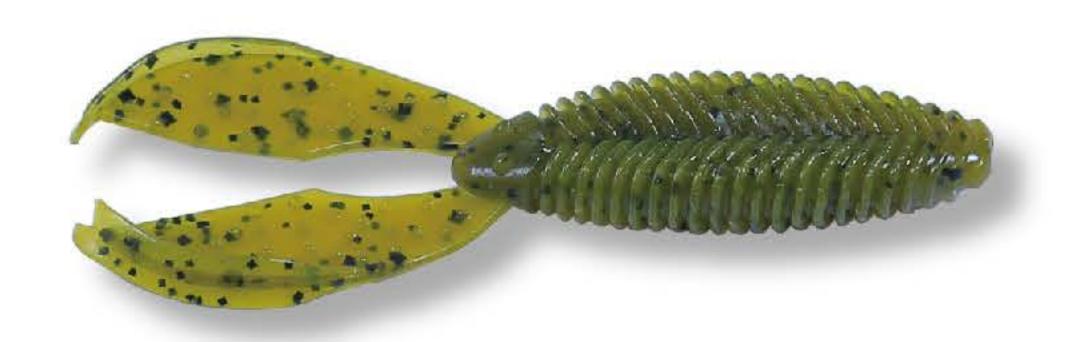

### **HQD CREEPY CRAW**

Number: SL00403

Color: Watermelon Red & Black

Size: 4"

HQD 4" CREEPY CRAW delivers the most natural and enticing action of its kind and with its life like appearances and rounded body style designed by the Pro's, will catch all the fish you want. Made with the perfect blend of Plastic and Salt gives this bait what the fish want while being produced with biodegradable materials is perfect for the environment.