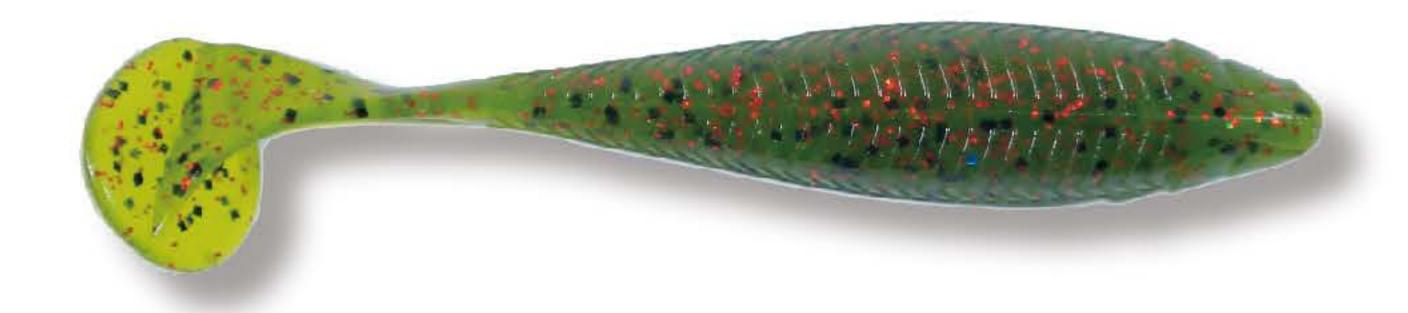

### HQD FS-SWIM SHAD

HQD 4" First Strike Swim Shad is one of the most sought-after solid body swim baits in the fishing world and on the market today. Designed by the Pro's to imitate the natural look and swimming action of a real shad, allowing the anglers to catch fish when no other bait will. Made with the most durable plastics available and the strongest hooks to hold any fish you hook up with. The 4" First Strike Swim Shad by HQD is a must in your tackle for catching fish.