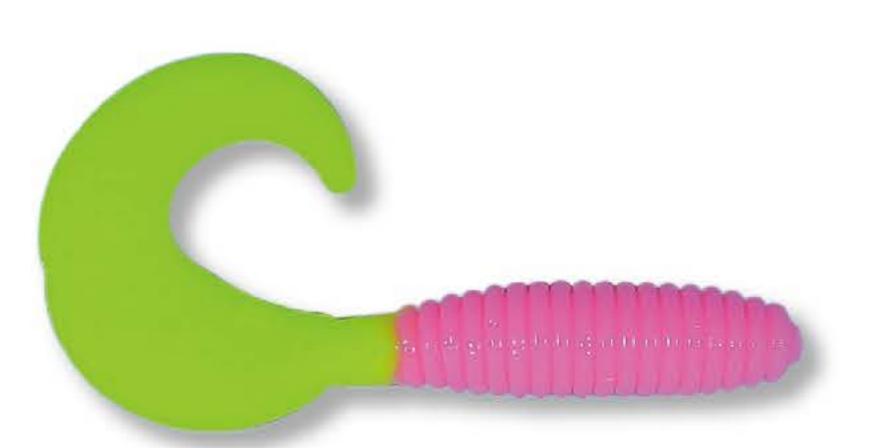

## HQD SUPER GRUB

HQD 5" SUPER GRUB with its ribbed fat body and ultra-pulsating curl tail was designed by the Pro's for attracting all kinds of fish. This is an excellent search bait as well as being used as a jig trailer or just by itself swimming. Made with biodegradable plastic materials is the perfect combination for the environment.