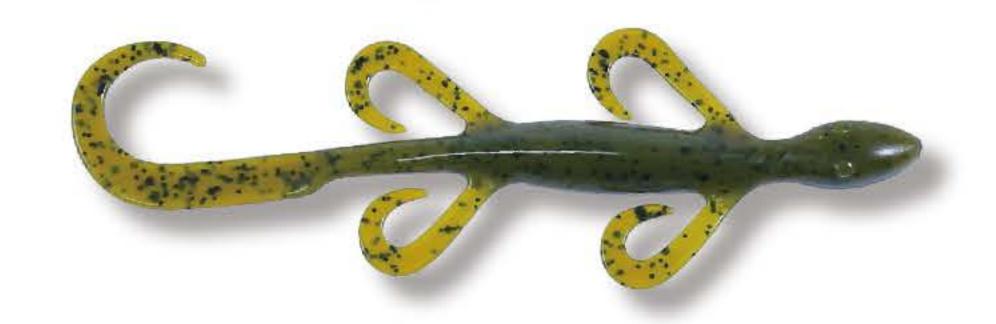

environment.

### **HQD ACE**

Number: SL00102

Color: Greenpumpkin Seed

Size: 5"



HQD 5" ACE is the newest creation for those who love to fish with a creature style baits and with all its action from the vibrating side arms, ultra-thumping tail and perfectly designed by the Pro's cross ribbed body will call all fish to the dinner table. It can be flipped, pitched, crawled or just swam through the water.

### HQD CRAPPIE CRAW JR

Number: SL02001 Color: Pearl White

Size: 1.75"



HQD 1.75" CRAPPIE CRAW JR was designed by the Pro's to give you the most life like action available to date. With its natural feel, slender ribbed body, perfectly matched craws and skirted tail, allows you to jig it in heavy cover, long line troll and crawl along the bottom to catch fish that no one else can.



### **HQD LIZARD**

Number: SL00102

Color: Greenpumpkin Seed

Size: 7"



### HQD BED BUG

Number: W117 Color: Black Neon

Size: 4"



### **HQD SMALL FRY**

Number: W186 Color: Chartreuse Pearl

Size: 2.75"



#### HQD SWIM-R

Number: W214

Color: Smoke Gold Flake

Size: 3.5"

### HQD GRUB

### HQD WORM







### **HQD TEASER GRUB**

Number: W215 Color: Chartreuse

Size: 2.35"



### **HQD TEASER GRUB**

Number: W215 Color: White Size: 2.35"



### HQD FAN TAIL WORM

Number: SL00102 Color: Greenpumpkin Seed Size: 6"



### HQD OLD FINESSE WORM

Number: SL00102 Color: Greenpumpkin Seed

Size: 6"



### **HQD TEASER GRUB**

Number: W215 Color: Yellow Size: 2.35"



### **HQD TEASER GRUB**

Number: W215 Color: Hot Pink Size: 2.35"



#### HQD MAGNUM FAN TAIL WORM

Number: SL00102 Color: