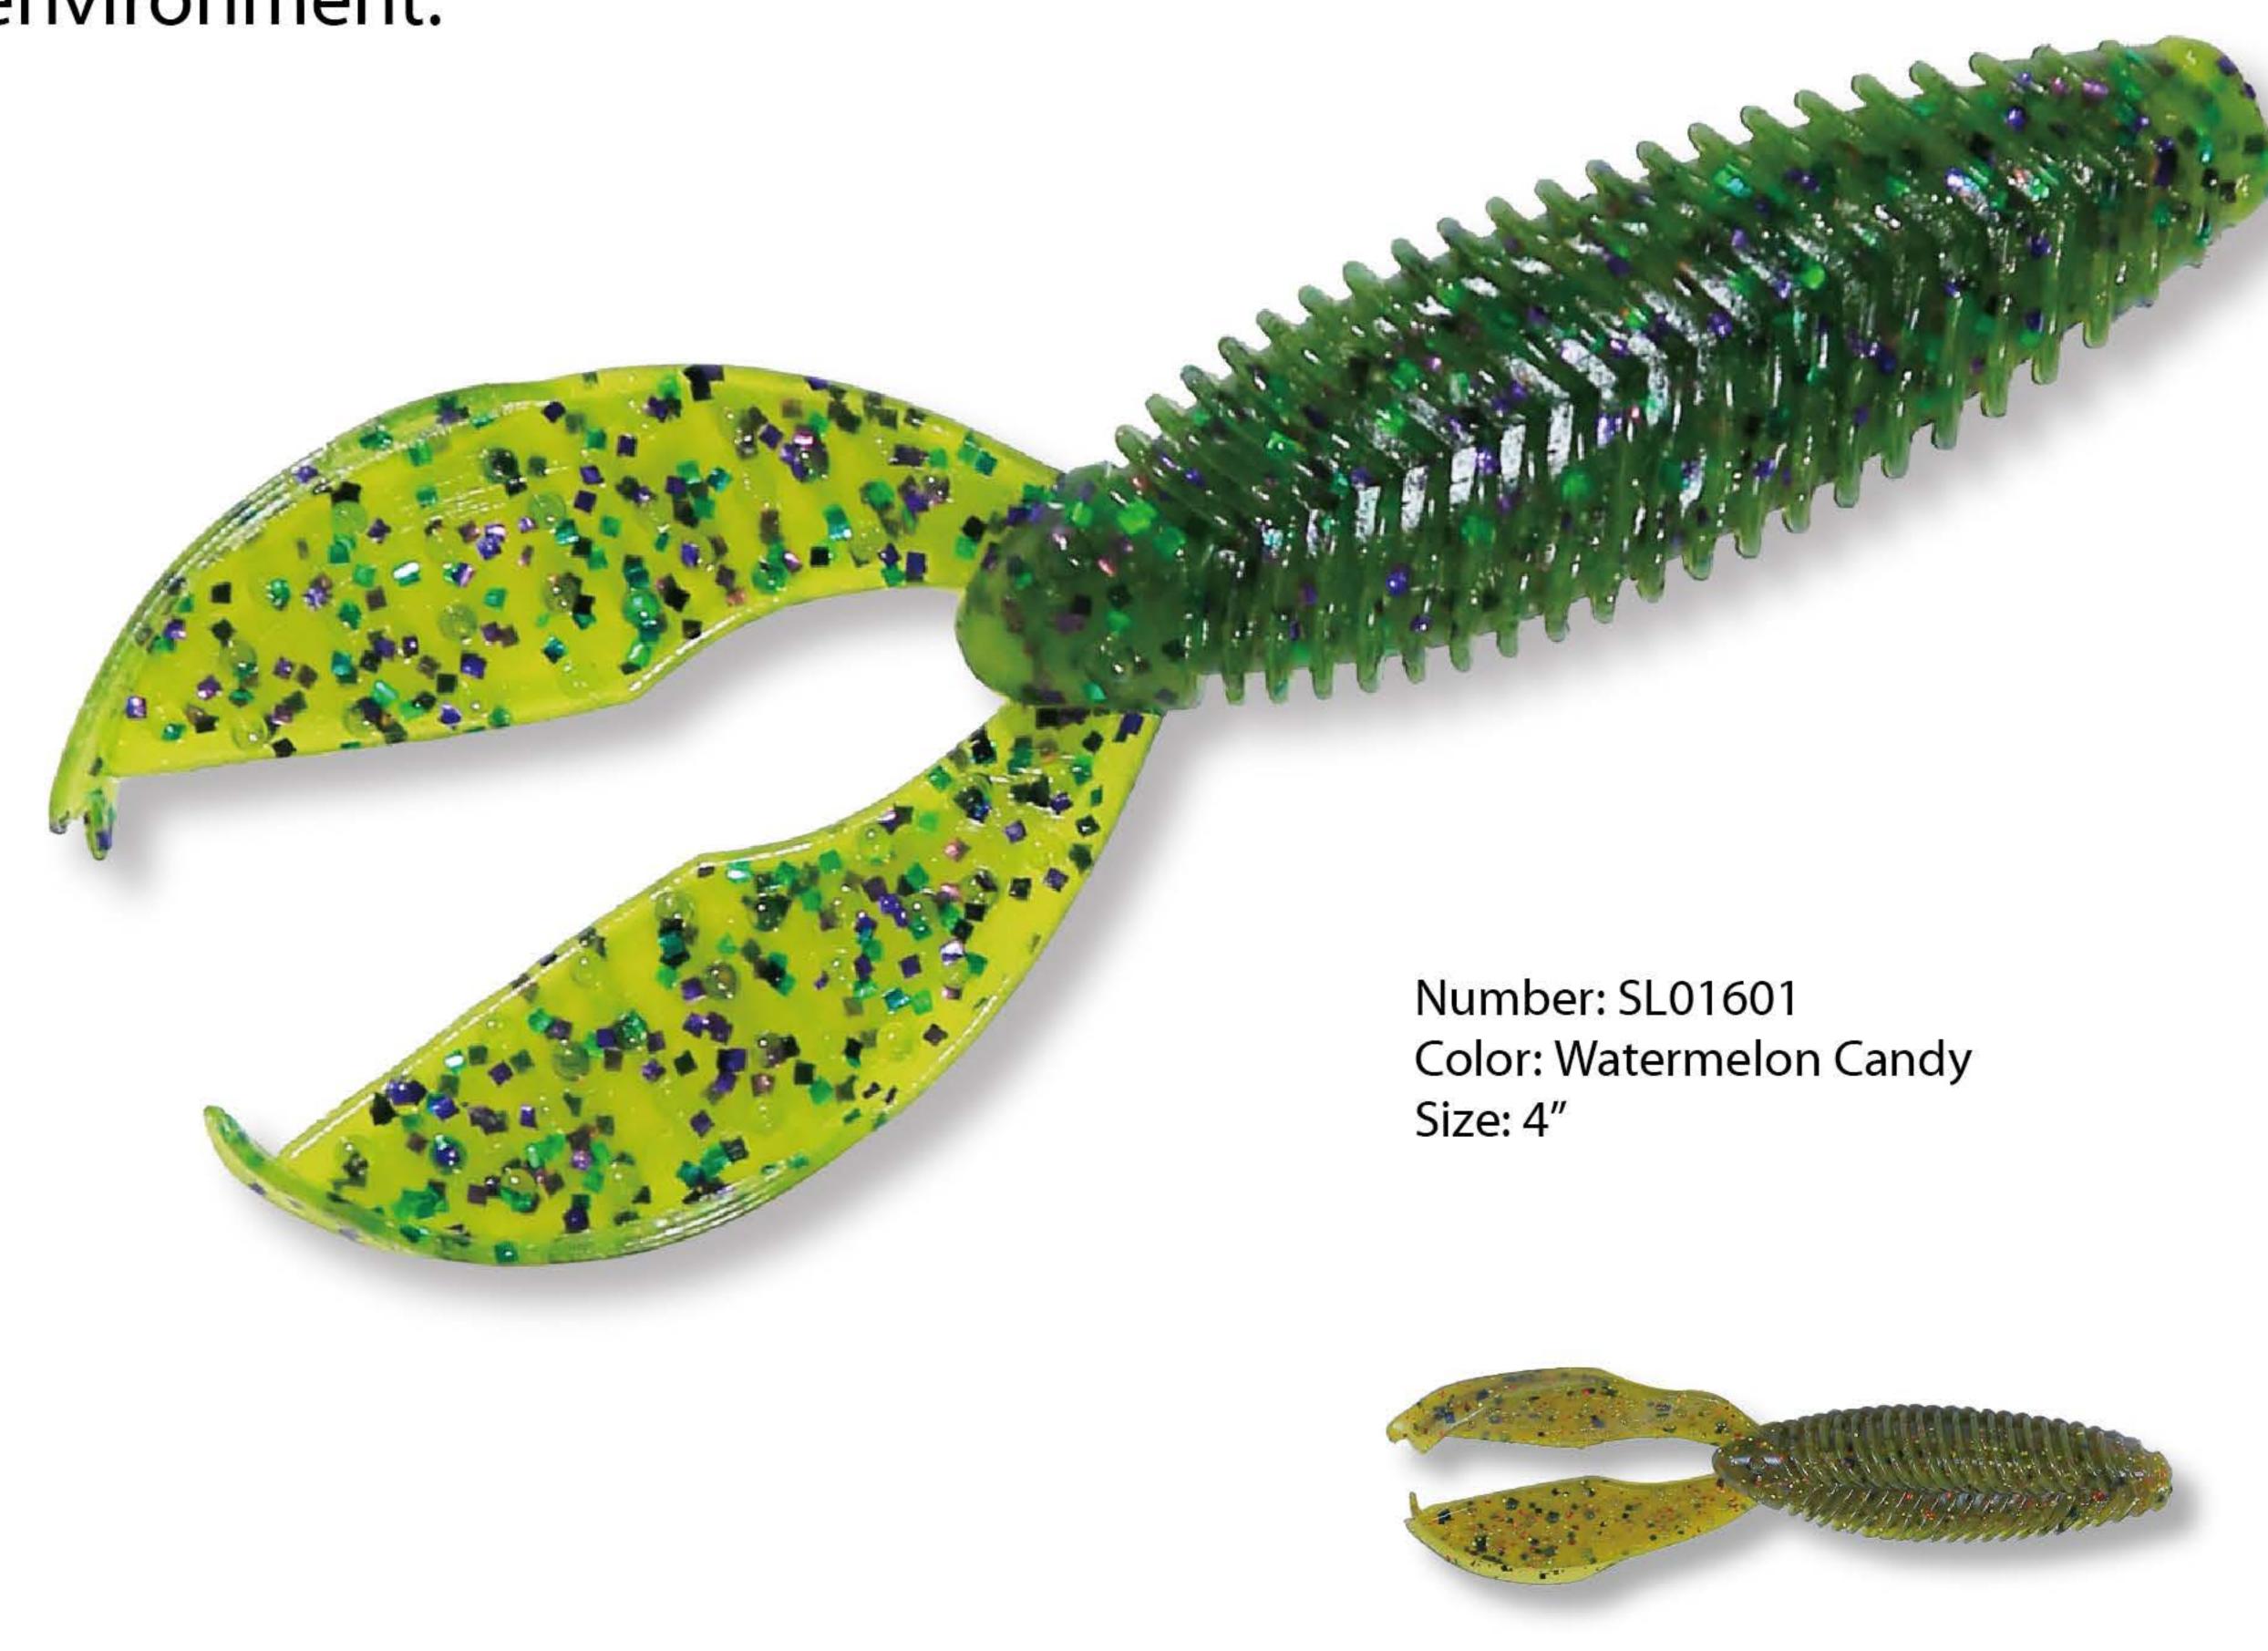

### **HQD CREEPY CRAW**

Number: SL00403

Color: Watermelon Red & Black

Size: 4"

HQD 4" CREEPY CRAW delivers the most natural and enticing action of its kind and with its life like appearances and rounded body style designed by the Pro's, will catch all the fish you want. Made with the perfect blend of Plastic and Salt gives this bait what the fish want while being produced with biodegradable materials is perfect for the environment.

### **HQD SKIPPER MINNOW**

Number: SL00403

Color: Watermelon Red & Black

Size: 3.4" / 3.8"

HQD SKIPPER MINNOW is a fat belly, head shaking, body wiggling, natural action minnow that is an excellent search bait that will attract and fool any fish. Designed by the Pro's and made with the perfect blends of plastics and salts, gives this bait its incredible action and being produced with biodegradable materials is perfect for the environment.