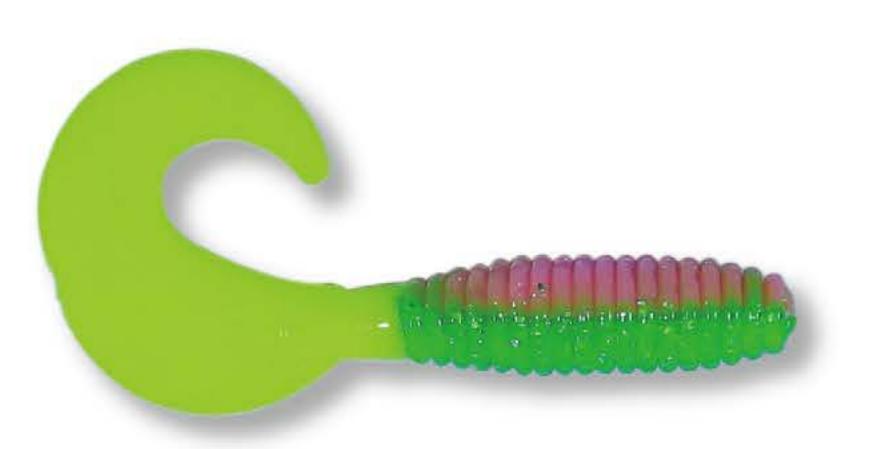

## HQD SUPER GRUB

HQD 5" SUPER GRUB with its ribbed fat body and ultra-pulsating curl tail was designed by the Pro's for attracting all kinds of fish. This is an excellent search bait as well as being used as a jig trailer or just by itself swimming. Made with biodegradable plastic materials is the perfect combination for the environment.