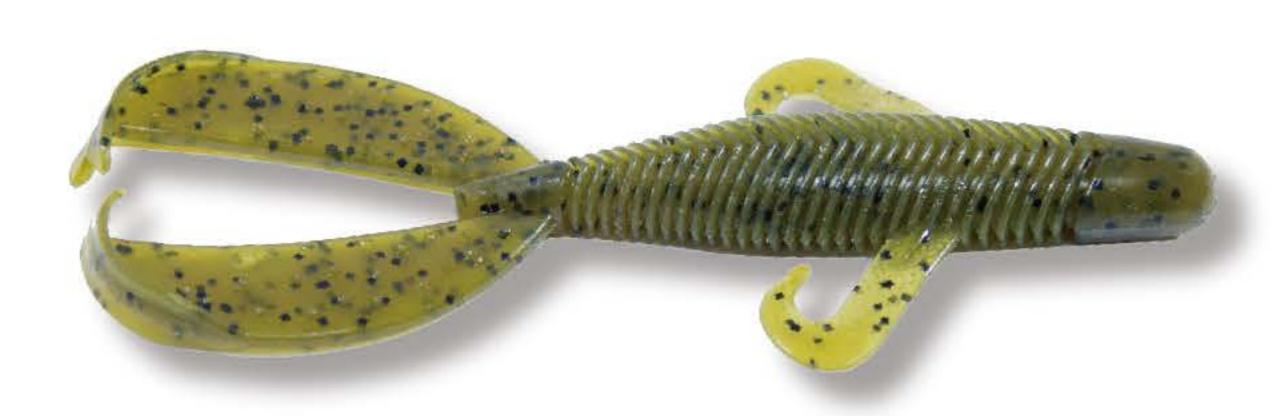

### **HQD ACE**

Number: SL00102

Color: Greenpumpkin Seed

Size: 5"

HQD 5" ACE is the newest creation for those who love to fish with a creature style baits and with all its action from the vibrating side arms, ultra-thumping tail and perfectly designed by the Pro's cross ribbed body will call all fish to the dinner table. It can be flipped, pitched, crawled or just swam through the water.