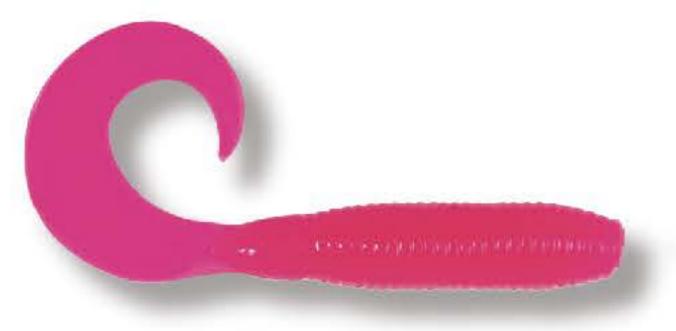

## HQD SUPER GRUB

HQD 5" SUPER GRUB with its ribbed fat body and ultra-pulsating curl tail was designed by the Pro's for attracting all kinds of fish. This is an excellent search bait as well as being used as a jig trailer or just by itself swimming. Made with biodegradable plastic materials is the perfect combination for the environment.