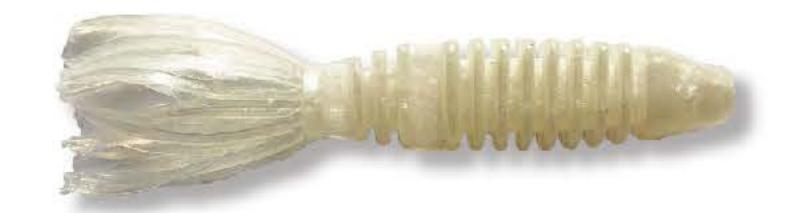

### **HQD CREEPY CRAW**

Number: SL00403

Color: Watermelon Red & Black

Size: 4"

HQD 4" CREEPY CRAW delivers the most natural and enticing action of its kind and with its life like appearances and rounded body style designed by the Pro's, will catch all the fish you want. Made with the perfect blend of Plastic and Salt gives this bait what the fish want while being produced with biodegradable materials is perfect for the environment.

### **HQD SKIPPER MINNOW**

Number: SL00403

Color: Watermelon Red & Black

Size: 3.4" / 3.8"

HQD SKIPPER MINNOW is a fat belly, head shaking, body wiggling, natural action minnow that is an excellent search bait that will attract and fool any fish. Designed by the Pro's and made with the perfect blends of plastics and salts, gives this bait its incredible action and being produced with biodegradable materials is perfect for the environment.