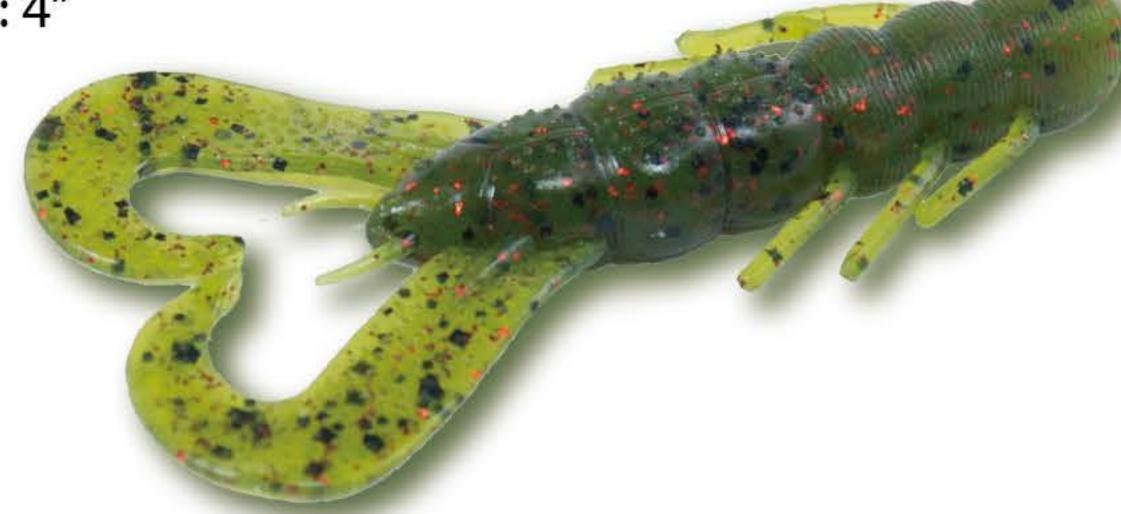

### **HQD CREEPY CRAW**

Number: SL00403

Color: Watermelon Red & Black

Size: 4"

HQD 4" CREEPY CRAW delivers the most natural and enticing action of its kind and with its life like appearances and rounded body style designed by the Pro's, will catch all the fish you want. Made with the perfect blend of Plastic and Salt gives this bait what the fish want while being produced with biodegradable materials is perfect for the environment.