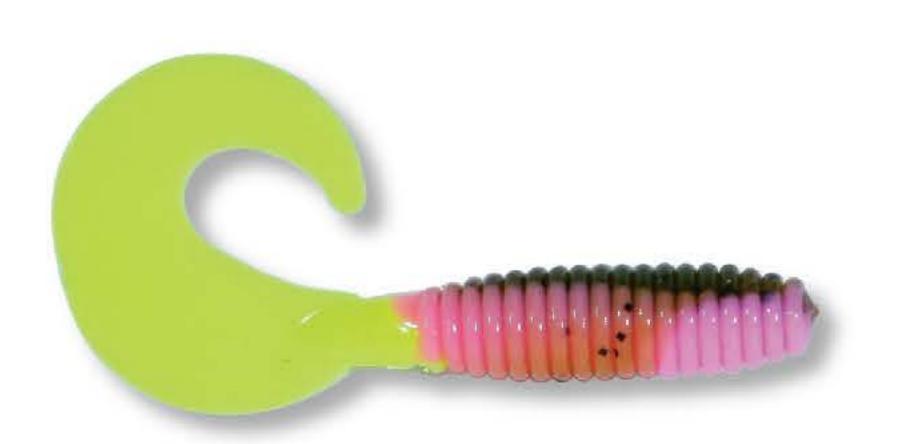

## HQD SUPER GRUB

HQD 5" SUPER GRUB with its ribbed fat body and ultra-pulsating curl tail was designed by the Pro's for attracting all kinds of fish. This is an excellent search bait as well as being used as a jig trailer or just by itself swimming. Made with biodegradable plastic materials is the perfect combination for the environment.