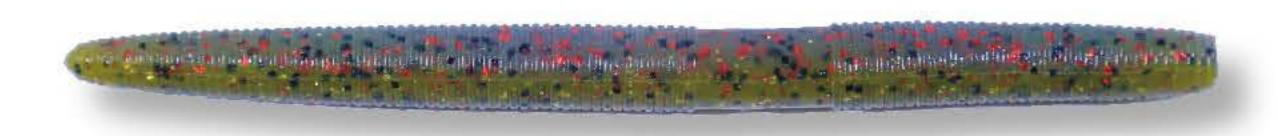

## HQD SALTY SINK-0

HQD 5" SALTY SINK-0 is the best stick bait offered due to the perfect blend of Salt and Plastic chosen by the Pro's. This bait delivers the most natural wiggle, feel and sinking action of it's kind and being made with biodegradable materials is also good for the environment.