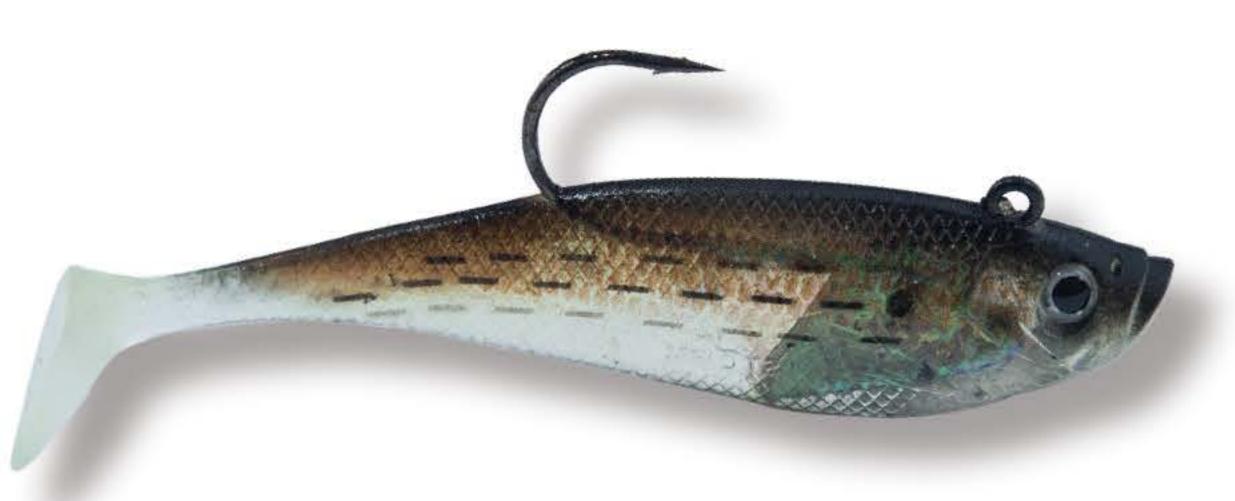

### HQD FS-SWIM SHAD

HQD 4" First Strike Swim Shad is one of the most sought-after solid body swim baits in the fishing world and on the market today. Designed by the Pro's to imitate the natural look and swimming action of a real shad, allowing the anglers to catch fish when no other bait will. Made with the most durable plastics available and the strongest hooks to hold any fish you hook up with. The 4" First Strike Swim Shad by HQD is a must in your tackle for catching fish.