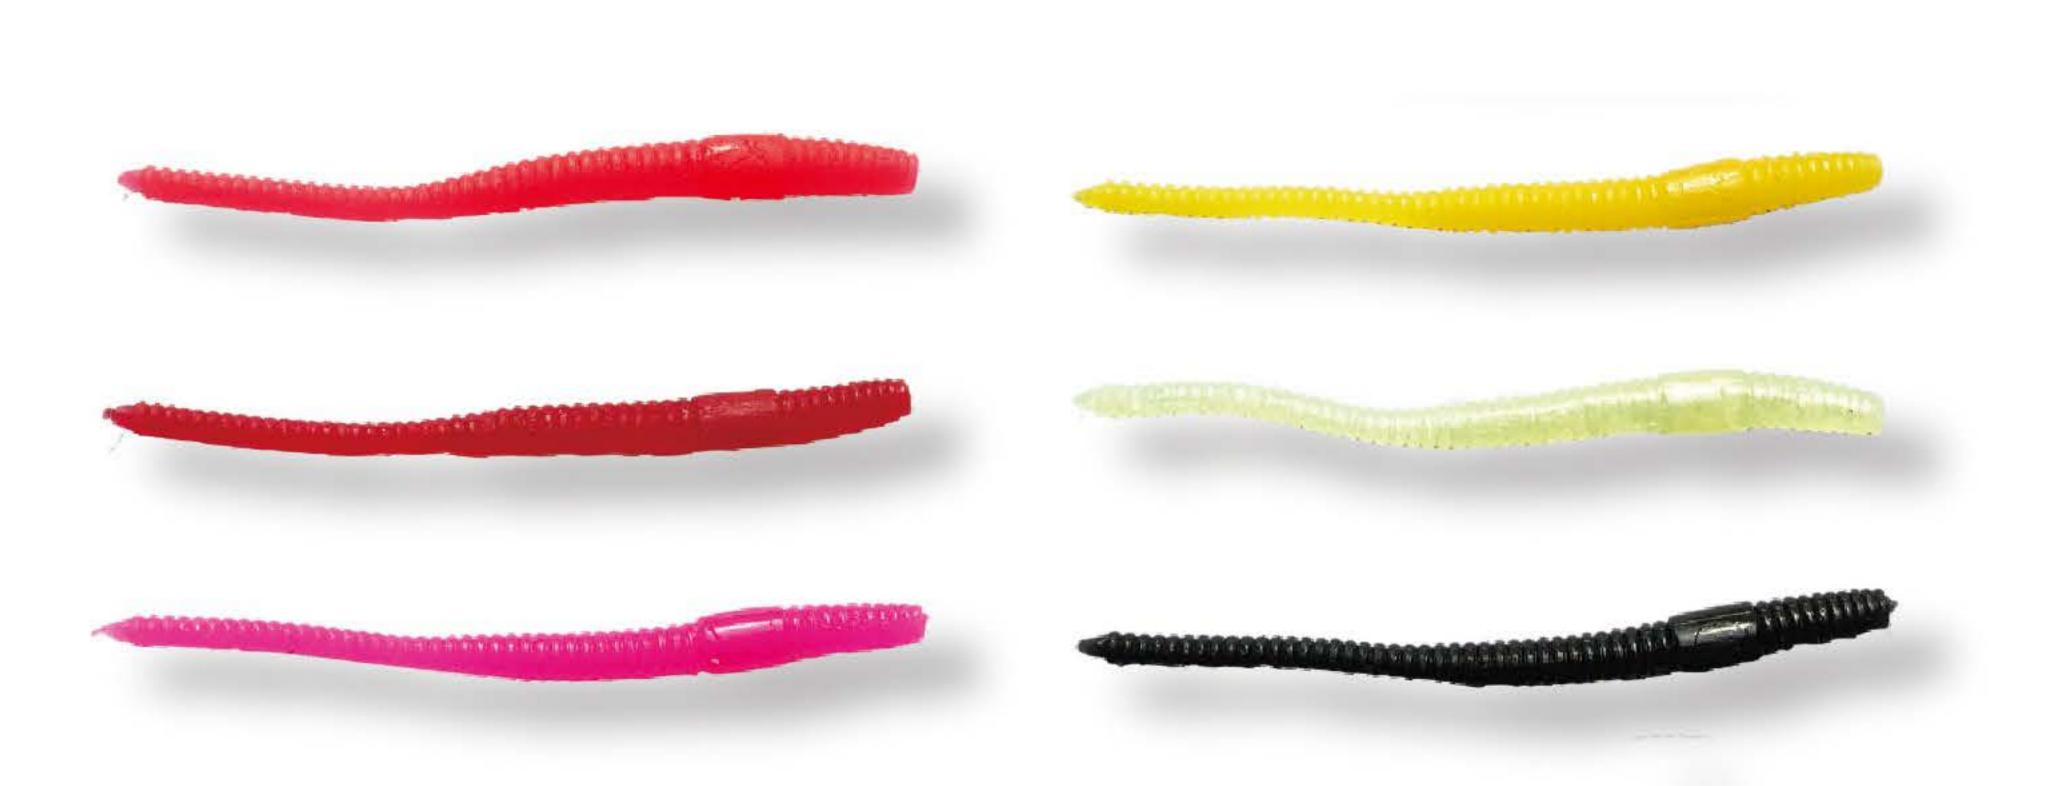

#### HQD MICRO-WORM

Number: SL00226 Size: 2.65"

HQD MICRO-WORM was designed and engineered from the real river bed worm and is made from a specially formulated plastic that is extremely durable and floats in the water. With the shape and color choices available, you will be able to catch fish that other are not able to.