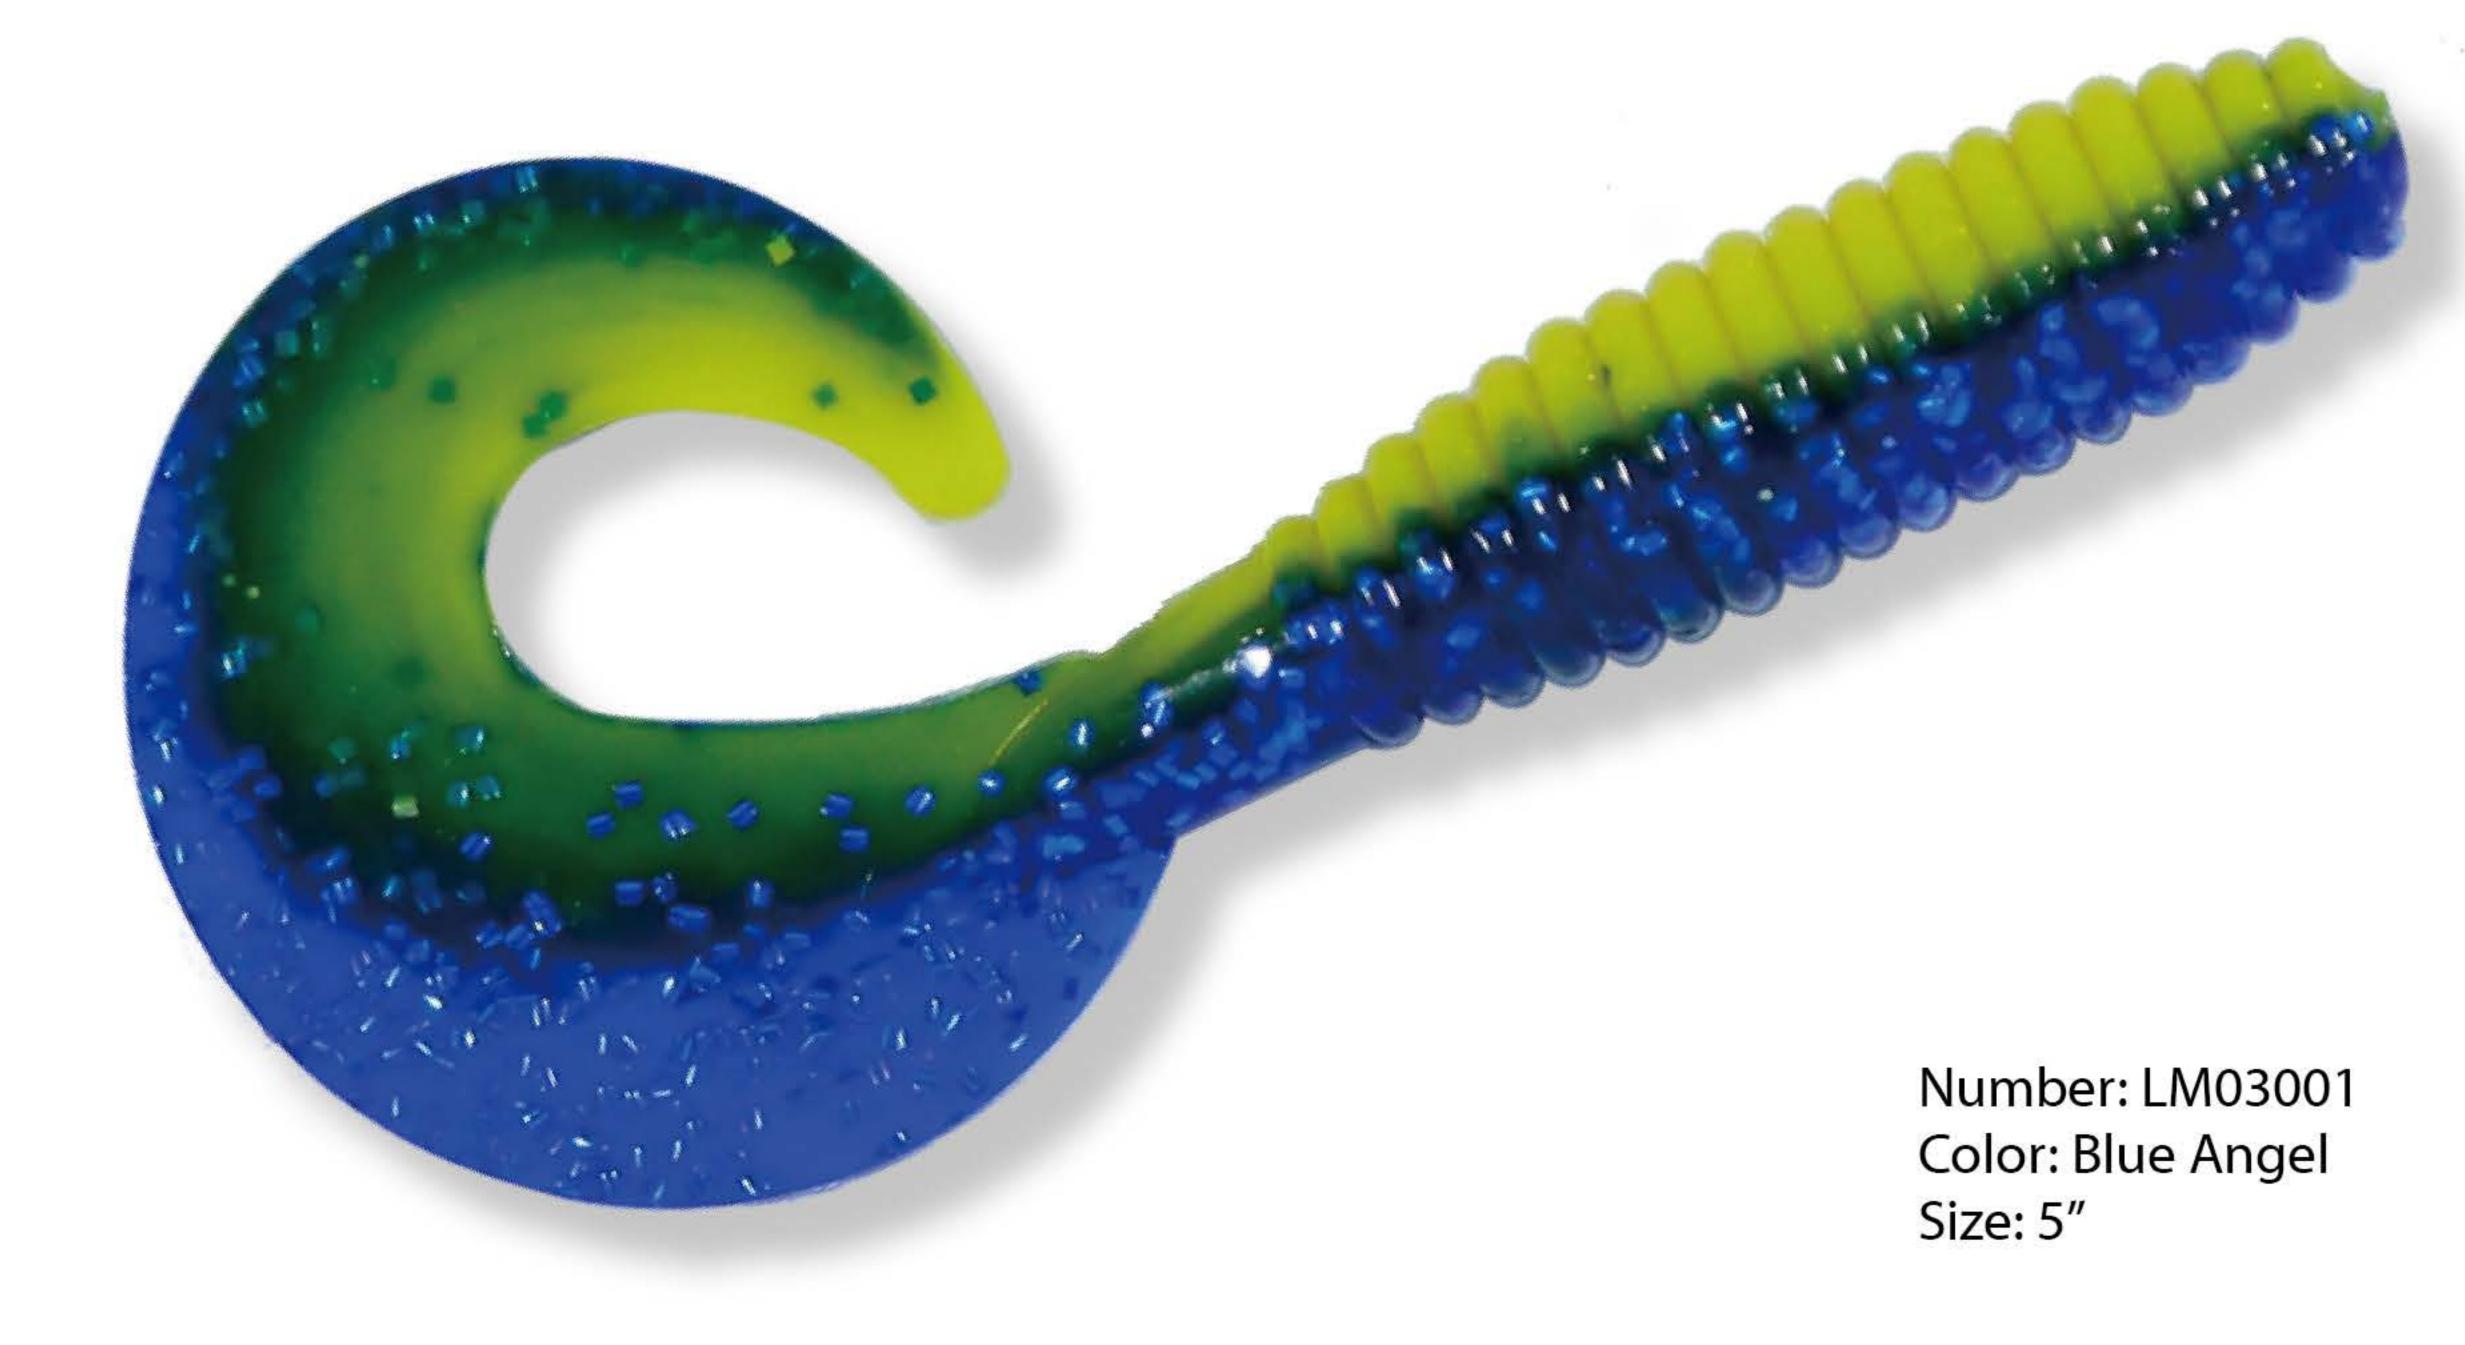

## HQD SUPER GRUB

HQD 5" SUPER GRUB with its ribbed fat body and ultra-pulsating curl tail was designed by the Pro's for attracting all kinds of fish. This is an excellent search bait as well as being used as a jig trailer or just by itself swimming. Made with biodegradable plastic materials is the perfect combination for the environment.

Number: LM03201 Color: Electric Chicken

Size: 5"

Number: LM03101 Color: Squatch Size: 5"

Number: SL02301 Color: Blue Flake Size: 5"

Number: FT009 Color: Bubble Gum Truse Size: 5"

Number: TR00101 Color: Electric Chicken Chartreuse Tail Size: 5"