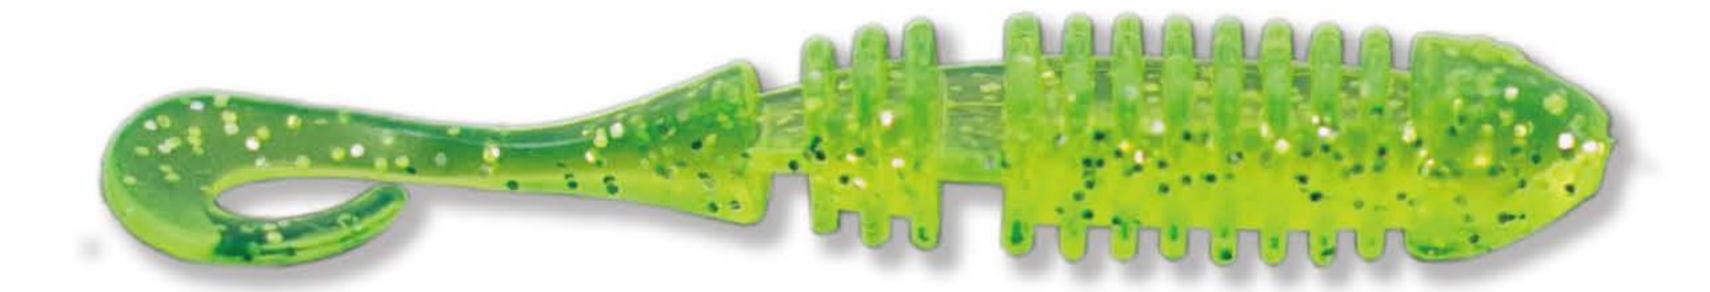

## HQD SUPER GRUB

HQD 5" SUPER GRUB with its ribbed fat body and ultra-pulsating curl tail was designed by the Pro's for attracting all kinds of fish. This is an excellent search bait as well as being used as a jig trailer or just by itself swimming. Made with biodegradable plastic materials is the perfect combination for the environment.