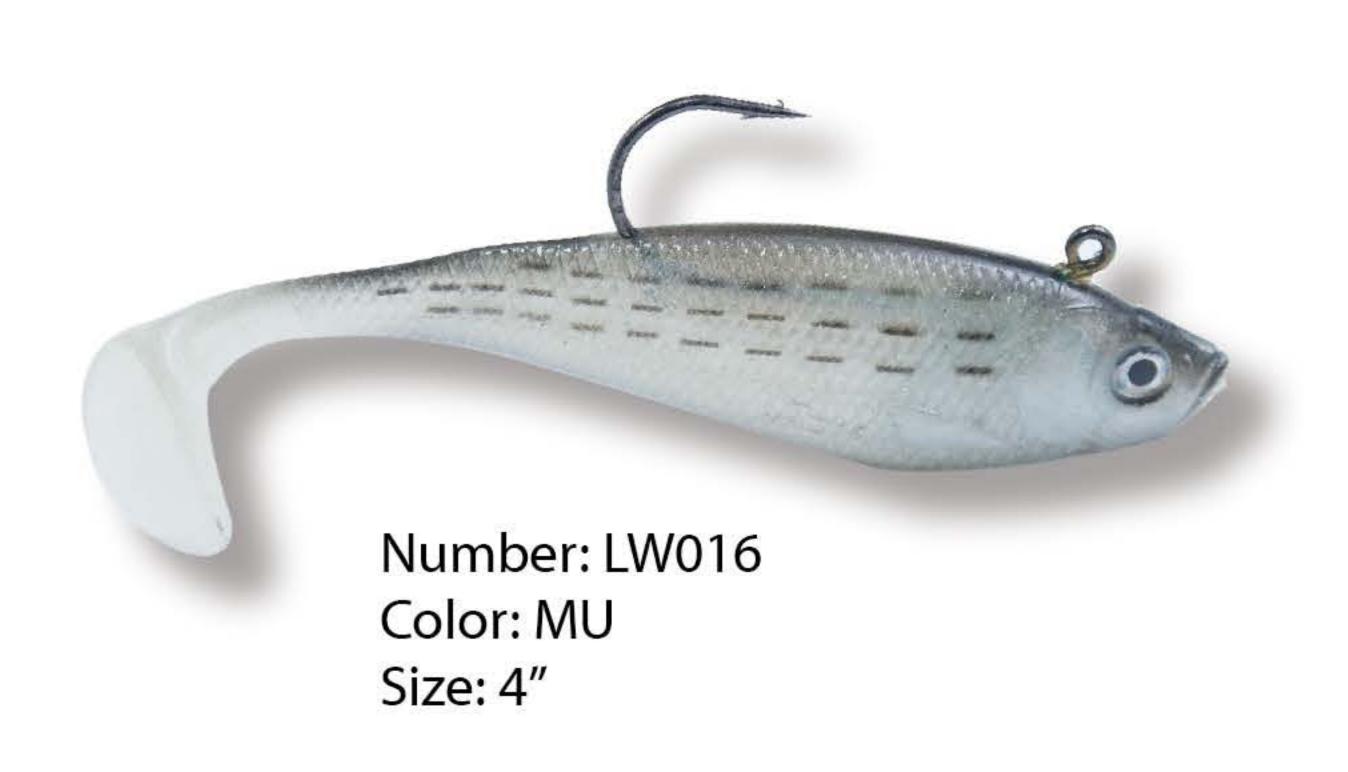

Number: LW016 Color: PRL Size: 4"

W016
ΓD Color: BNK
Size: 4"

Number: LW016 Color: FT Size: 4" Number: LW016 Color: SBSTD Size: 4"