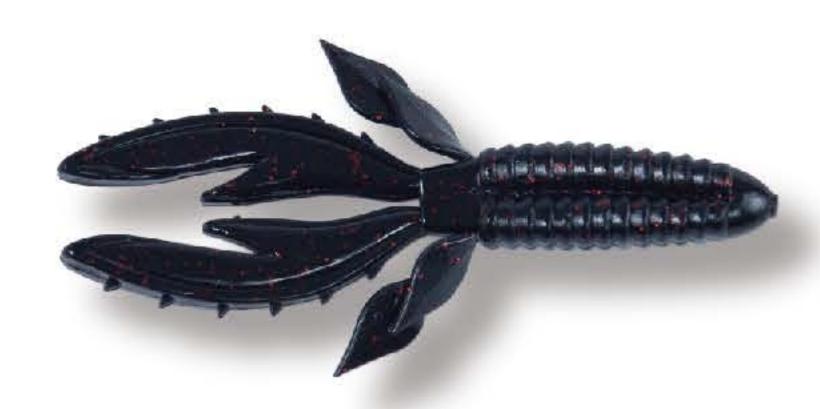

### **HQD CREEPY CRAW**

Number: SL00403

Color: Watermelon Red & Black

Size: 4"

HQD 4" CREEPY CRAW delivers the most natural and enticing action of its kind and with its life like appearances and rounded body style designed by the Pro's, will catch all the fish you want. Made with the perfect blend of Plastic and Salt gives this bait what the fish want while being produced with biodegradable materials is perfect for the environment.