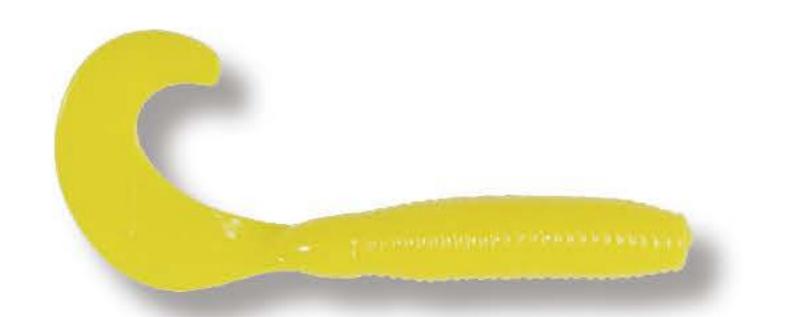

## HQD SUPER GRUB

HQD 5" SUPER GRUB with its ribbed fat body and ultra-pulsating curl tail was designed by the Pro's for attracting all kinds of fish. This is an excellent search bait as well as being used as a jig trailer or just by itself swimming. Made with biodegradable plastic materials is the perfect combination for the environment.