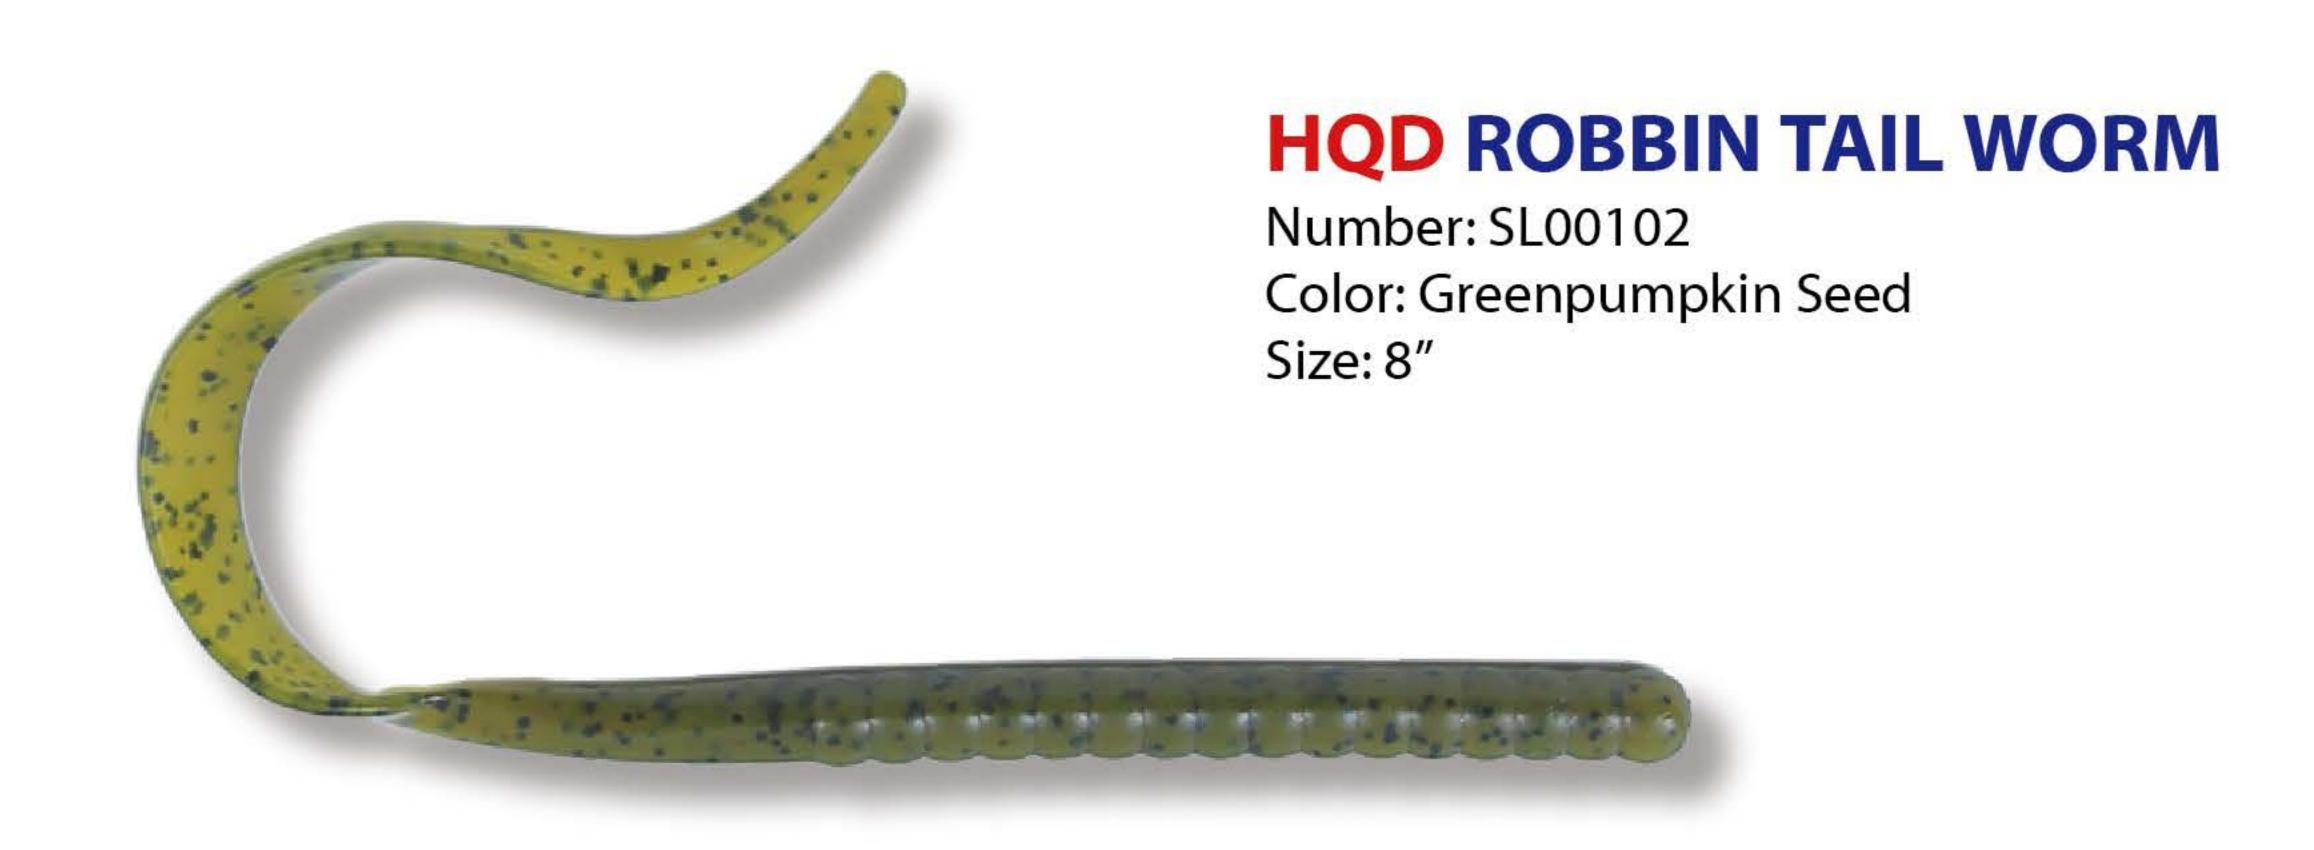

Number: TR00201 Color: Squatchtreuse Size: 5"

Number: FT010 Color: Lime Green Truse Silver Glitter Size: 5"

Number: SL00102

Color: Greenpumpkin Seed

Size: 4"

Number: SL00403

Color: Watermelon Red & Black

Size: 4"