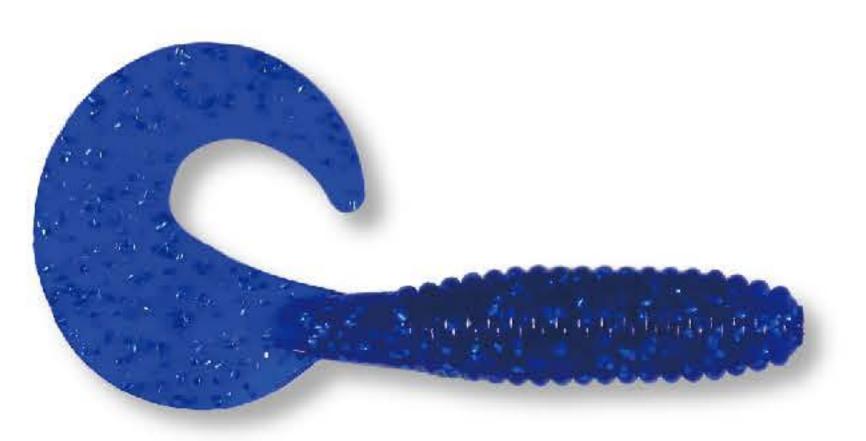

## HQD SUPER GRUB

HQD 5" SUPER GRUB with its ribbed fat body and ultra-pulsating curl tail was designed by the Pro's for attracting all kinds of fish. This is an excellent search bait as well as being used as a jig trailer or just by itself swimming. Made with biodegradable plastic materials is the perfect combination for the environment.