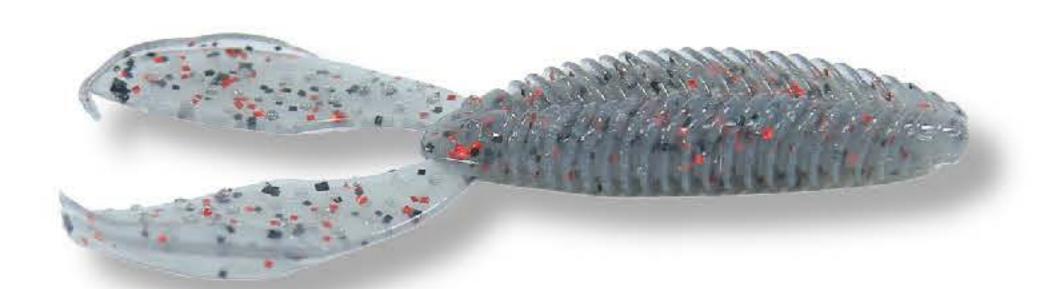

## HQD B-BUG

HQD 4" B-BUG was designed by the Pro's allowing you to swim it, pitch it and even use it as a jig trailer for the perfect vibration & action along with its ribbed style body for a natural feel to the fish that's will produce a longer hold time to set the hook. Produced with the perfect blend of salt and plastic and made with biodegradable materials is perfect for the environment.

Number: SL01701

Color: Smoke Red & Black

Size: 4"

Number: SL01801 Color: June Bug

Size: 4"