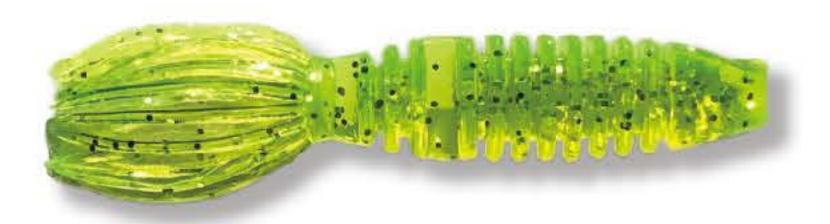

## HQD B-BUG

HQD 4" B-BUG was designed by the Pro's allowing you to swim it, pitch it and even use it as a jig trailer for the perfect vibration & action along with its ribbed style body for a natural feel to the fish that's will produce a longer hold time to set the hook. Produced with the perfect blend of salt and plastic and made with biodegradable materials is perfect for the environment.