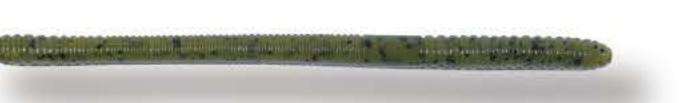

## HQD SALTY SINK-0

HQD 5" SALTY SINK-0 is the best stick bait offered due to the perfect blend of Salt and Plastic chosen by the Pro's. This bait delivers the most natural wiggle, feel and sinking action of it's kind and being made with biodegradable materials is also good for the environment.