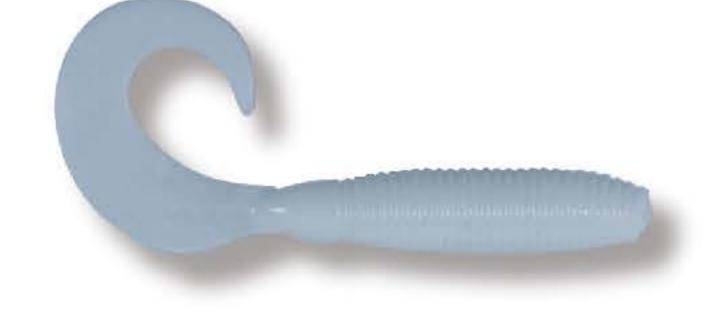

swam through the water.

### HQD CRAPPIE CRAW JR

Number: SL02001 Color: Pearl White

Size: 1.75"



HQD 1.75" CRAPPIE CRAW JR was designed by the Pro's to give you the most life like action available to date. With its natural feel, slender ribbed body, perfectly matched craws and skirted tail, allows you to jig it in heavy cover, long line troll and crawl along the bottom to catch fish that no one else can.



### **HQD LIZARD**

Number: SL00102

Color: Greenpumpkin Seed

Size: 7"



### HQD BED BUG

Number: W117 Color: Black Neon

Size: 4"



### **HQD SMALL FRY**

Number: W186 Color: Chartreuse Pearl

Size: 2.75"



#### HQD SWIM-R

Number: W214

Color: Smoke Gold Flake

Size: 3.5"

### HQD GRUB

### HQD WORM







### **HQD TEASER GRUB**

Number: W215 Color: Chartreuse

Size: 2.35"



### **HQD TEASER GRUB**

Number: W215 Color: White Size: 2.35"



### HQD FAN TAIL WORM

Number: SL00102 Color: Greenpumpkin Seed Size: 6"



### HQD OLD FINESSE WORM

Number: SL00102 Color: Greenpumpkin Seed

Size: 6"



### **HQD TEASER GRUB**

Number: W215 Color: Yellow Size: 2.35"



### **HQD TEASER GRUB**

Number: W215 Color: Hot Pink Size: 2.35"



#### HQD MAGNUM FAN TAIL WORM

Number: SL00102 Color: Greenpumpkin Seed

Size: 7"



#### **HQD RIB WORM**

Number: SL00102 Color: Greenpumpkin Seed

Size: 5"

### HQD MICRO SERIES



#### HQD MICRO-WORM

Number: SL00226 Size: 2.65"

HQD MICRO-WORM was designed and engineered from the real river bed worm and is made from a specially formulated plastic that is extremely durable and floats in the water. With the shape and color choices av