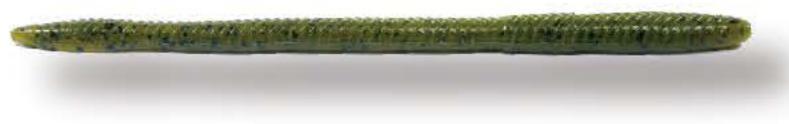

## HQD SALTY SINK-0

HQD 5" SALTY SINK-0 is the best stick bait offered due to the perfect blend of Salt and Plastic chosen by the Pro's. This bait delivers the most natural wiggle, feel and sinking action of it's kind and being made with biodegradable materials is also good for the environment.