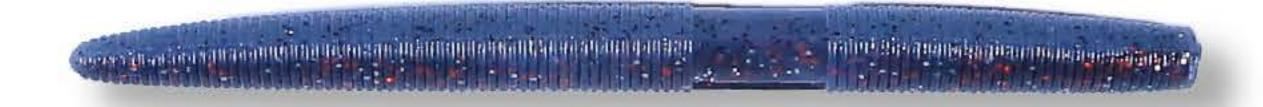

## HQD SALTY SINK-0

HQD 5" SALTY SINK-0 is the best stick bait offered due to the perfect blend of Salt and Plastic chosen by the Pro's. This bait delivers the most natural wiggle, feel and sinking action of it's kind and being made with biodegradable materials is also good for the environment.