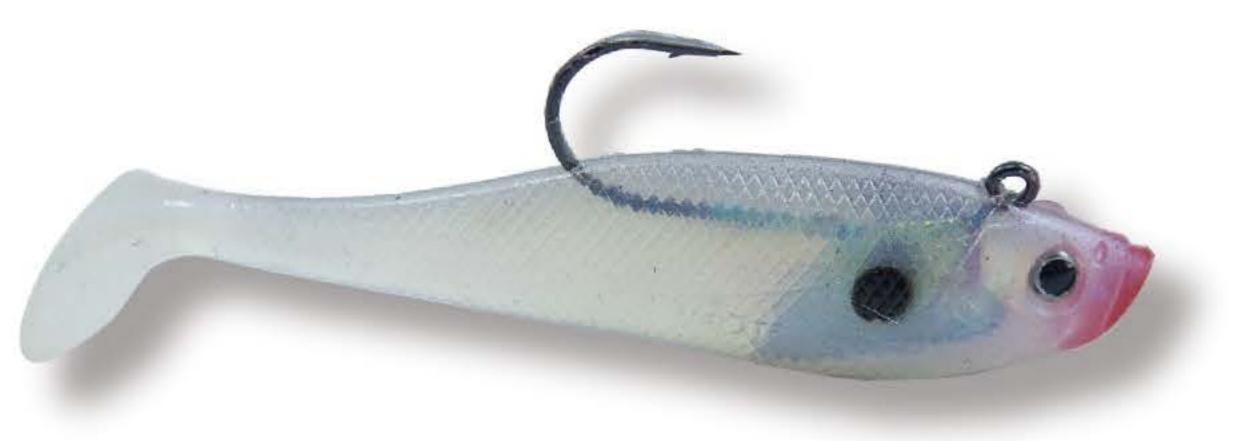

### HQD FS-SWIM SHAD

HQD 4" First Strike Swim Shad is one of the most sought-after solid body swim baits in the fishing world and on the market today. Designed by the Pro's to imitate the natural look and swimming action of a real shad, allowing the anglers to catch fish when no other bait will. Made with the most durable plastics available and the strongest hooks to hold any fish you hook up with. The 4" First Strike Swim Shad by HQD is a must in your tackle for catching fish.