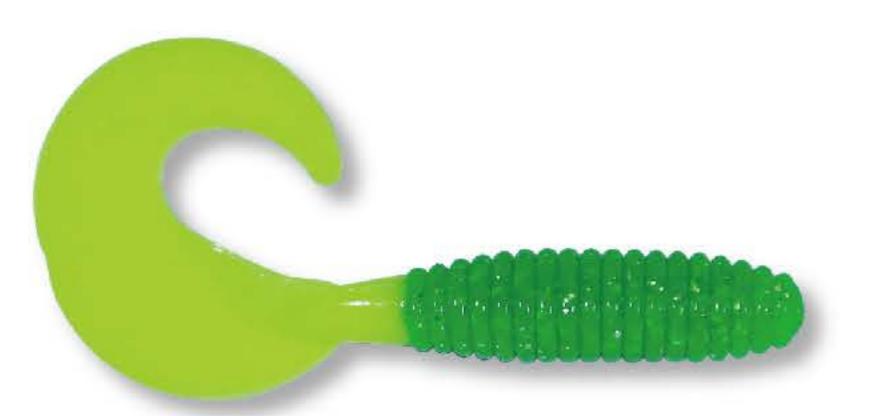

## HQD SUPER GRUB

HQD 5" SUPER GRUB with its ribbed fat body and ultra-pulsating curl tail was designed by the Pro's for attracting all kinds of fish. This is an excellent search bait as well as being used as a jig trailer or just by itself swimming. Made with biodegradable plastic materials is the perfect combination for the environment.