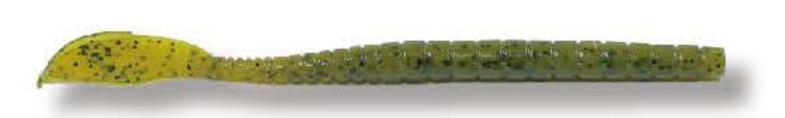

## HQD SALTY SINK-0

HQD 5" SALTY SINK-0 is the best stick bait offered due to the perfect blend of Salt and Plastic chosen by the Pro's. This bait delivers the most natural wiggle, feel and sinking action of it's kind and being made with biodegradable materials is also good for the environment.