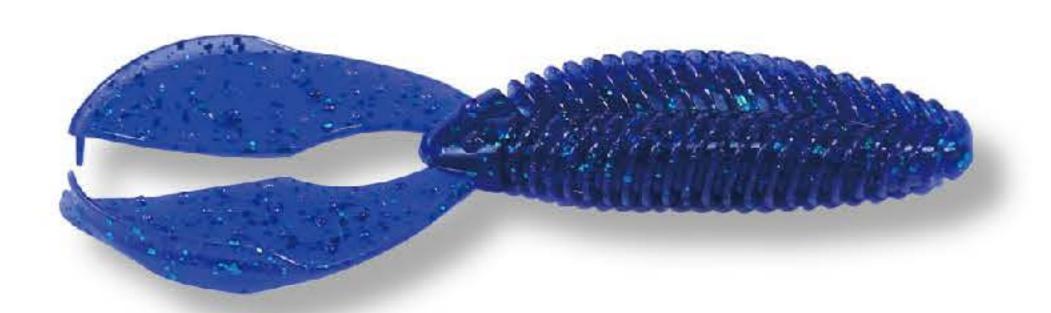

Number: TR00201 Color: Squatchtreuse Size: 5"

Number: FT010 Color: Lime Green Truse Silver Glitter Size: 5"

Number: SL00102

Color: Greenpumpkin Seed

Size: 4"

Number: SL00403

Color: Watermelon Red & Black

Size: 4"

Number: SL01701

Color: Smoke Red & Black

Size: 4"

Number: SL01801 Color: June Bug

Size: 4"