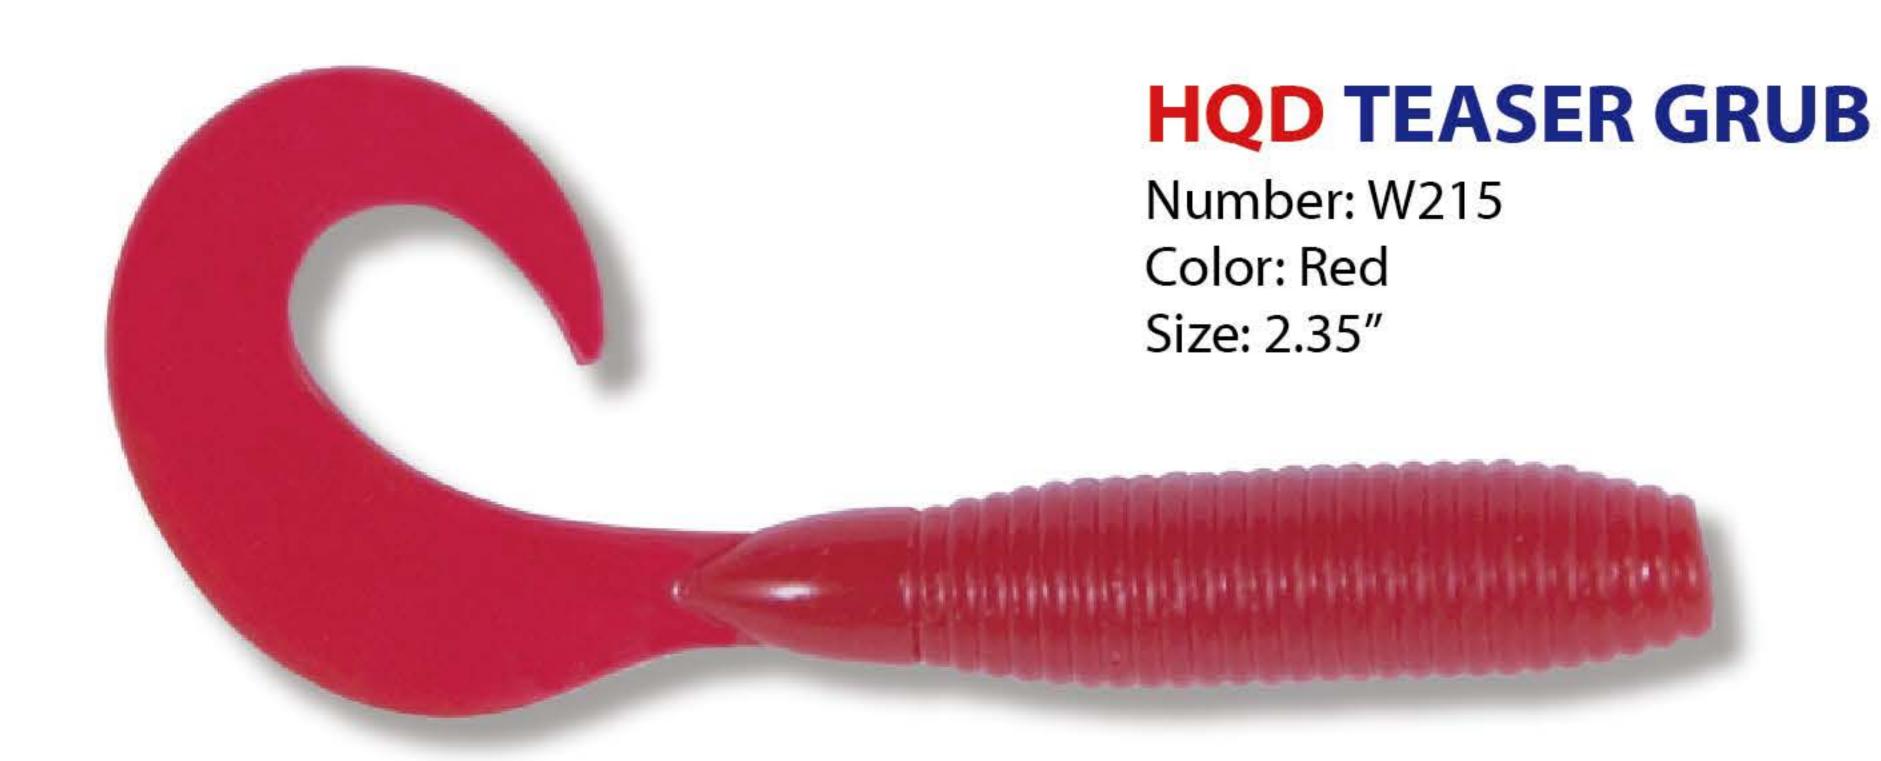

ll all fish to the dinner table. It can be flipped, pitched, crawled or just swam through the water.

### HQD CRAPPIE CRAW JR

Number: SL02001 Color: Pearl White

Size: 1.75"



HQD 1.75" CRAPPIE CRAW JR was designed by the Pro's to give you the most life like action available to date. With its natural feel, slender ribbed body, perfectly matched craws and skirted tail, allows you to jig it in heavy cover, long line troll and crawl along the bottom to catch fish that no one else can.



### **HQD LIZARD**

Number: SL00102

Color: Greenpumpkin Seed

Size: 7"



### HQD BED BUG

Number: W117 Color: Black Neon

Size: 4"



### **HQD SMALL FRY**

Number: W186 Color: Chartreuse Pearl

Size: 2.75"



#### HQD SWIM-R

Number: W214

Color: Smoke Gold Flake

Size: 3.5"

### HQD GRUB

### HQD WORM







### **HQD TEASER GRUB**

Number: W215 Color: Chartreuse

Size: 2.35"



### **HQD TEASER GRUB**

Number: W215 Color: White Size: 2.35"



### HQD FAN TAIL WORM

Number: SL00102 Color: Greenpumpkin Seed Size: 6"



### HQD OLD FINESSE WORM

Number: SL00102 Color: Greenpumpkin Seed

Size: 6"



### **HQD TEASER GRUB**

Number: W215 Color: Yellow Size: 2.35"



### **HQD TEASER GRUB**

Number: W215 Color: Hot Pink Size: 2.35"



#### HQD MAGNUM FAN TAIL WORM

Number: SL00102 Color: Greenpumpkin Seed

Size: 7"



#### **HQD RIB WORM**

Number: SL00102 Color: Greenpumpkin Seed

Size: 5"

### HQD MICRO SERIES



#### HQD MICRO-WORM

Number: SL00226 Size: 2.65"

HQD MICRO-WORM was designed and engineered from the real river bed worm and is made from a specially formulated plastic that is ex