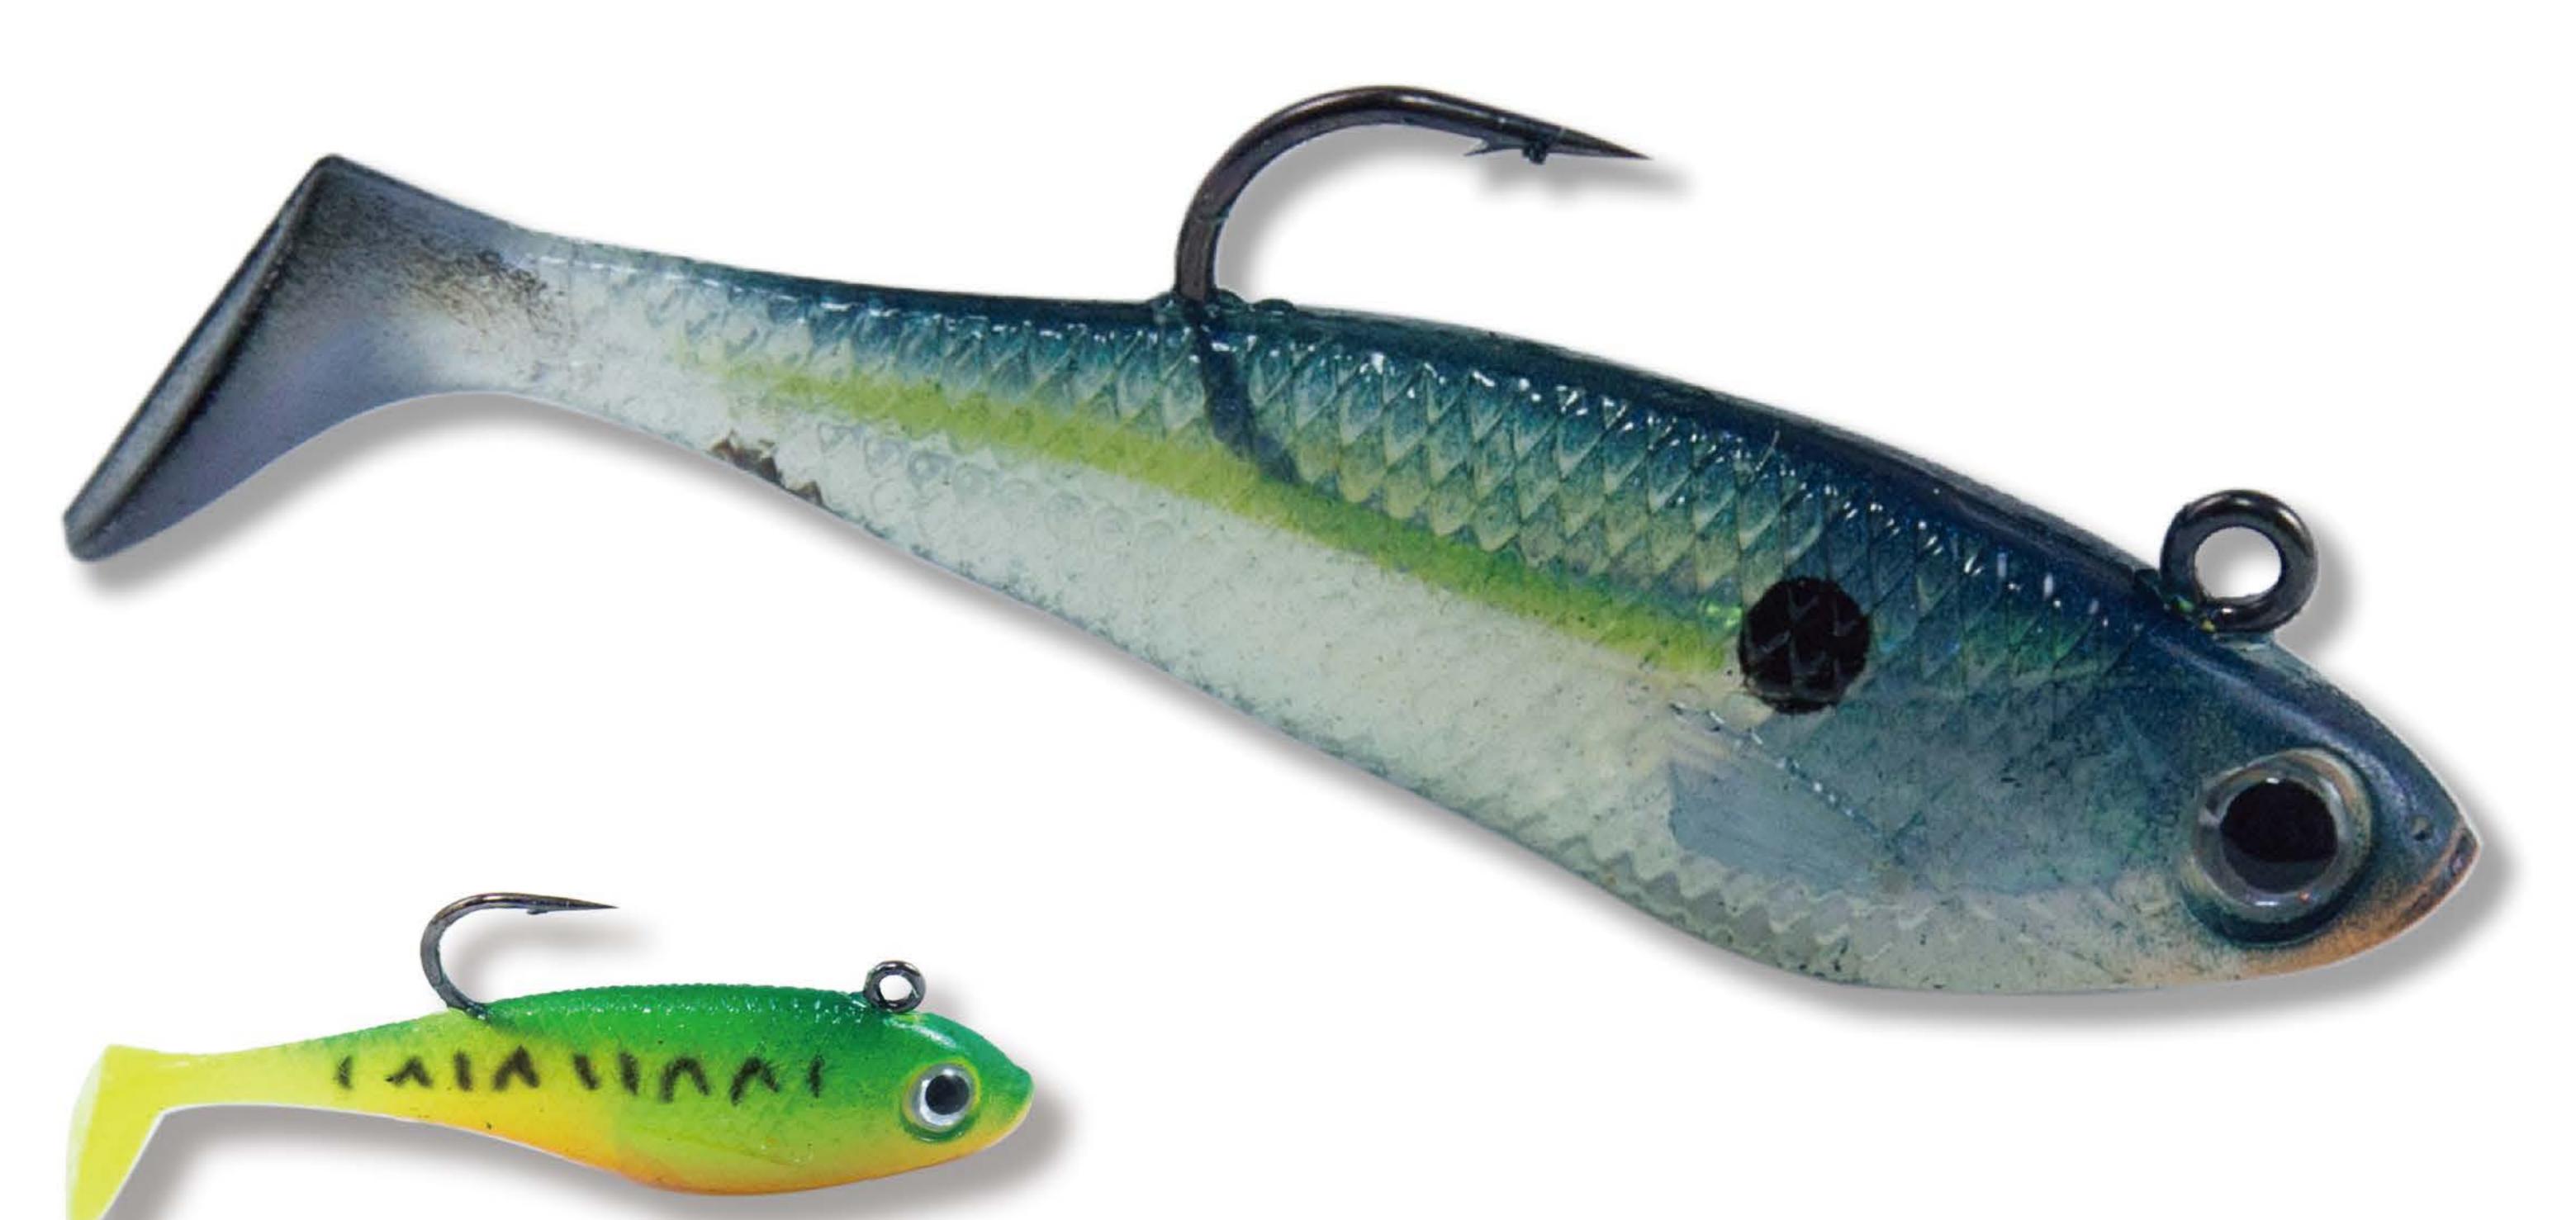

### HQD FS-SWIM SHAD

HQD 4" First Strike Swim Shad is one of the most sought-after solid body swim baits in the fishing world and on the market today. Designed by the Pro's to imitate the natural look and swimming action of a real shad, allowing the anglers to catch fish when no other bait will. Made with the most durable plastics available and the strongest hooks to hold any fish you hook up with. The 4" First Strike Swim Shad by HQD is a must in your tackle for catching fish.