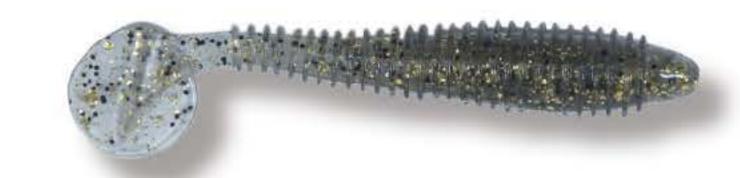

## HQD SUPER GRUB

HQD 5" SUPER GRUB with its ribbed fat body and ultra-pulsating curl tail was designed by the Pro's for attracting all kinds of fish. This is an excellent search bait as well as being used as a jig trailer or just by itself swimming. Made with biodegradable plastic materials is the perfect combination for the environment.