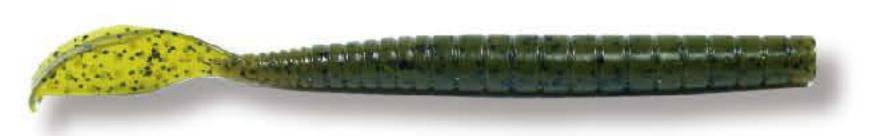

## HQD SUPER GRUB

HQD 5" SUPER GRUB with its ribbed fat body and ultra-pulsating curl tail was designed by the Pro's for attracting all kinds of fish. This is an excellent search bait as well as being used as a jig trailer or just by itself swimming. Made with biodegradable plastic materials is the perfect combination for the environment.