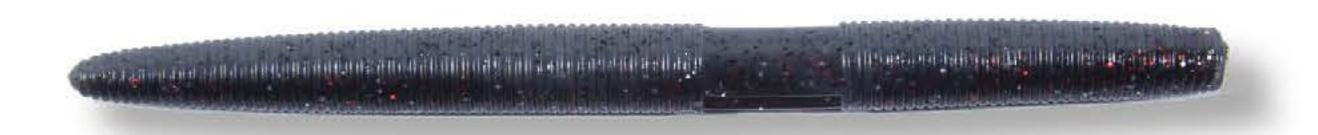

## HQD SALTY SINK-0

HQD 5" SALTY SINK-0 is the best stick bait offered due to the perfect blend of Salt and Plastic chosen by the Pro's. This bait delivers the most natural wiggle, feel and sinking action of it's kind and being made with biodegradable materials is also good for the environment.