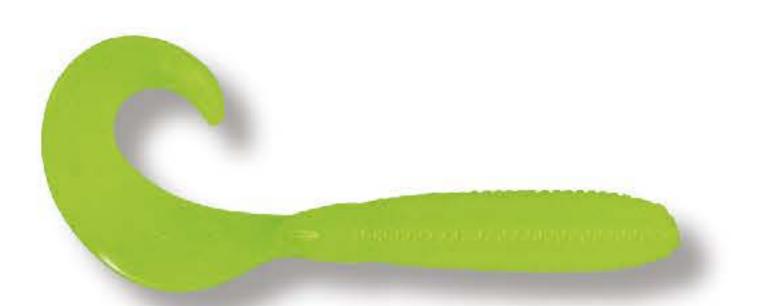

ll fish to the dinner table. It can be flipped, pitched, crawled or just swam through the water.

### HQD CRAPPIE CRAW JR

Number: SL02001 Color: Pearl White

Size: 1.75"



HQD 1.75" CRAPPIE CRAW JR was designed by the Pro's to give you the most life like action available to date. With its natural feel, slender ribbed body, perfectly matched craws and skirted tail, allows you to jig it in heavy cover, long line troll and crawl along the bottom to catch fish that no one else can.



### **HQD LIZARD**

Number: SL00102

Color: Greenpumpkin Seed

Size: 7"



### HQD BED BUG

Number: W117 Color: Black Neon

Size: 4"



### **HQD SMALL FRY**

Number: W186 Color: Chartreuse Pearl

Size: 2.75"



#### HQD SWIM-R

Number: W214

Color: Smoke Gold Flake

Size: 3.5"

### HQD GRUB

### HQD WORM







### **HQD TEASER GRUB**

Number: W215 Color: Chartreuse

Size: 2.35"



### **HQD TEASER GRUB**

Number: W215 Color: White Size: 2.35"



### HQD FAN TAIL WORM

Number: SL00102 Color: Greenpumpkin Seed Size: 6"



### HQD OLD FINESSE WORM

Number: SL00102 Color: Greenpumpkin Seed

Size: 6"



### **HQD TEASER GRUB**

Number: W215 Color: Yellow Size: 2.35"



### **HQD TEASER GRUB**

Number: W215 Color: Hot Pink Size: 2.35"



#### HQD MAGNUM FAN TAIL WORM

Number: SL00102 Color: Greenpumpkin Seed

Size: 7"



#### **HQD RIB WORM**

Number: SL00102 Color: Greenpumpkin Seed

Size: 5"

### HQD MICRO SERIES



#### HQD MICRO-WORM

Number: SL00226 Size: 2.65"

HQD MICRO-WORM was designed and engineered from the real river bed worm and is made from a specially formulated plastic that is extrem