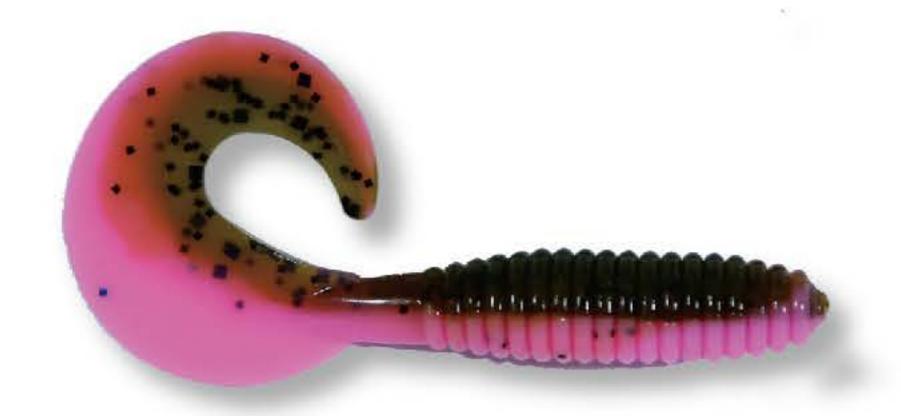

## HQD SUPER GRUB

HQD 5" SUPER GRUB with its ribbed fat body and ultra-pulsating curl tail was designed by the Pro's for attracting all kinds of fish. This is an excellent search bait as well as being used as a jig trailer or just by itself swimming. Made with biodegradable plastic materials is the perfect combination for the environment.