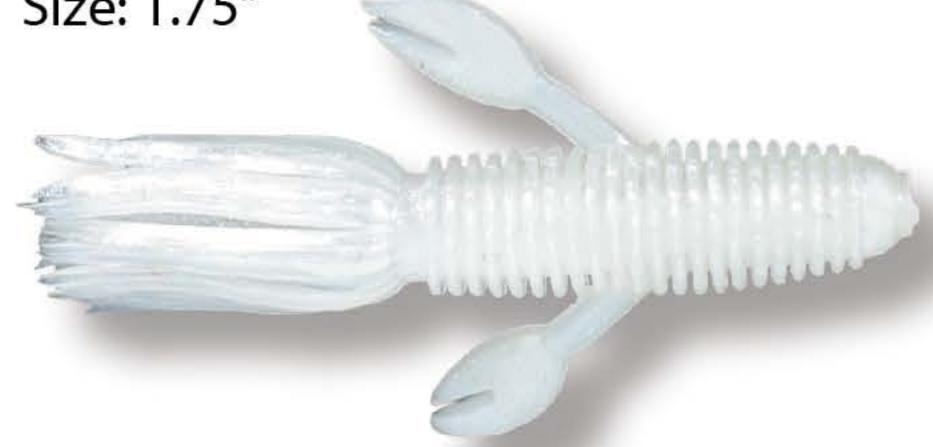

### HQD CRAPPIE CRAW JR

Number: SL02001 Color: Pearl White

Size: 1.75"

HQD 1.75" CRAPPIE CRAW JR was designed by the Pro's to give you the most life like action available to date. With its natural feel, slender ribbed body, perfectly matched craws and skirted tail, allows you to jig it in heavy cover, long line troll and crawl along the bottom to catch fish that no one else can.