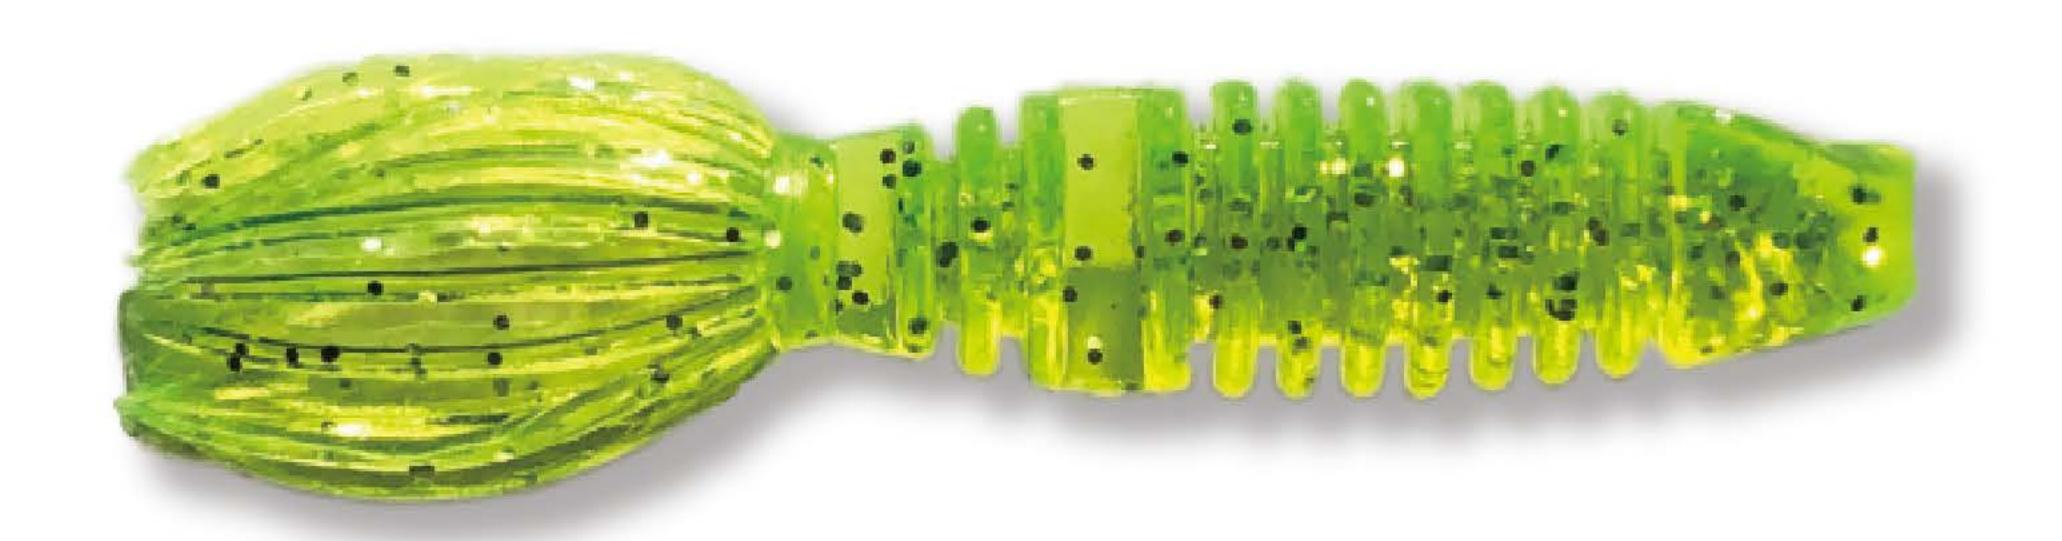

## HQD B-BUG

HQD 4" B-BUG was designed by the Pro's allowing you to swim it, pitch it and even use it as a jig trailer for the perfect vibration & action along with its ribbed style body for a natural feel to the fish that's will produce a longer hold time to set the hook. Produced with the perfect blend of salt and plastic and made with biodegradable materials is perfect for the environment.